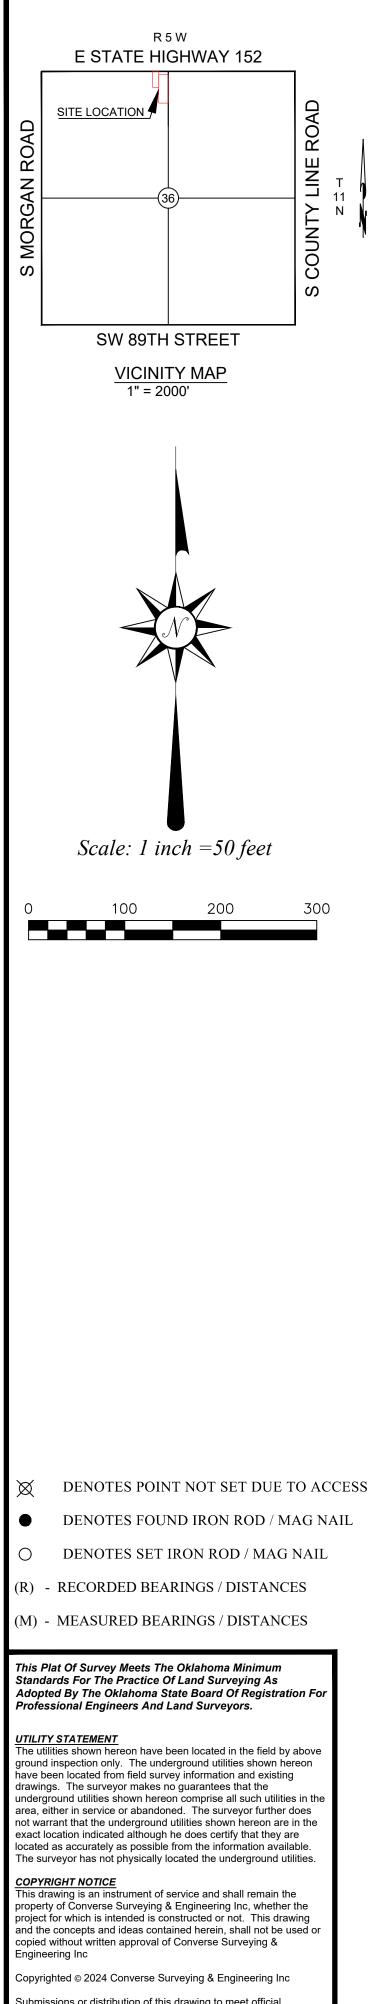

# **GENERAL SURVEY NOTES:**

| ٠ | Date of last site vi  |
|---|-----------------------|
| ٠ | The Basis of Bear     |
| ٠ | DATUM: NAD83          |
| • | Grid to Ground S      |
| • | No utility connection |
| ٠ | No monuments we       |
| ٠ | All locations show    |
| ٠ | All utilities and str |
| • | This survev was       |

cent earth moving work, building construction, or building additions observed in the process of conducting the fieldwork.

visit: 10/16/2024

aring for this survey is East Line of NW/4 being S 00°00'00" E. 3/OKNORTH; ELLIPSOID: GRS 1980; Lambert Conformal Conic Projection

### Scale Factor:

ctions are shown.

were set other than the monuments shown set.

wn hereon are those obtainable by surface evidence only unless otherwise shown. tructures referenced on the drawing were obtained by the use of Ortho Photogrammetry methods dated 9/20/2024.