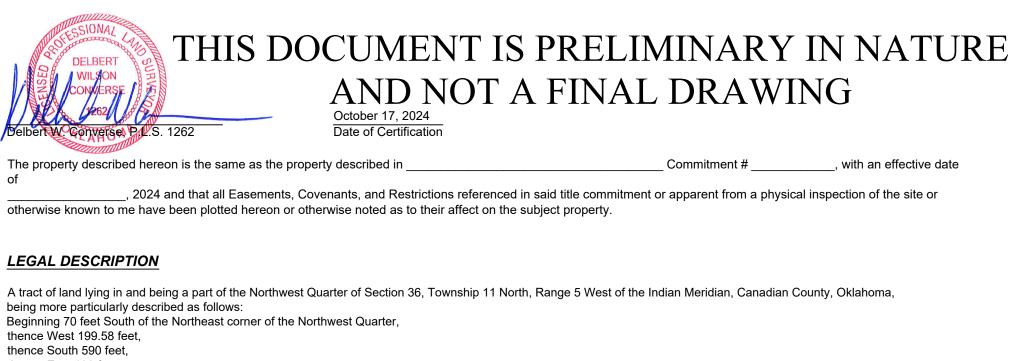

SURVEYOR'S CERTIFICATE

October 17, 2024 This survey is made for the benefit of:

This is to certify that this map or plat and the survey on which it is based were made in accordance with the 2016 Minimum Standard Detail Requirements for ALTA / NSPS Land Title Surveys, jointly established and adopted by ALTA and NSPS, and includes Items 1, 2, 3, 4, 8, 11, 13 & 16 of Table A thereof. The fieldwork was completed on , 2024.

thence East 198 feet, thence North 590 feet to the point of beginning, containing 2.68 acres, more or less,

AND

being more particularly described as follows:

thence West 132 feet, thence North 70 feet,

| 1.  | No monuments       |
|-----|--------------------|
| 2.  | Subject Property   |
| 3.  | A portion of des   |
|     | Flood Insurance    |
|     | is the current Flo |
| 4.  | The subject prop   |
| 8.  | Substantial featu  |
|     | billboards, signs, |
| 11. | All locations of u |
| 13. | Names of adjoin    |
| 16. | Evidence of rec    |
|     |                    |

A tract of land lying in and being a part of the Northwest Quarter of Section 36, Township 11 North, Range 5 West of the Indian Meridian, Canadian County, Oklahoma,

Being the North 330 feet of the West 132 feet of the East Half of the Northeast Quarter of the Northeast Quarter of the Northwest Quarter.

## LESS AND EXCEPT the following:

Beginning at the Northeast corner of the Northwest Quarter of said Section 36, Township 11 North, Range 5 West, 70 feet South,

thence East 132 feet to the point of beginning,