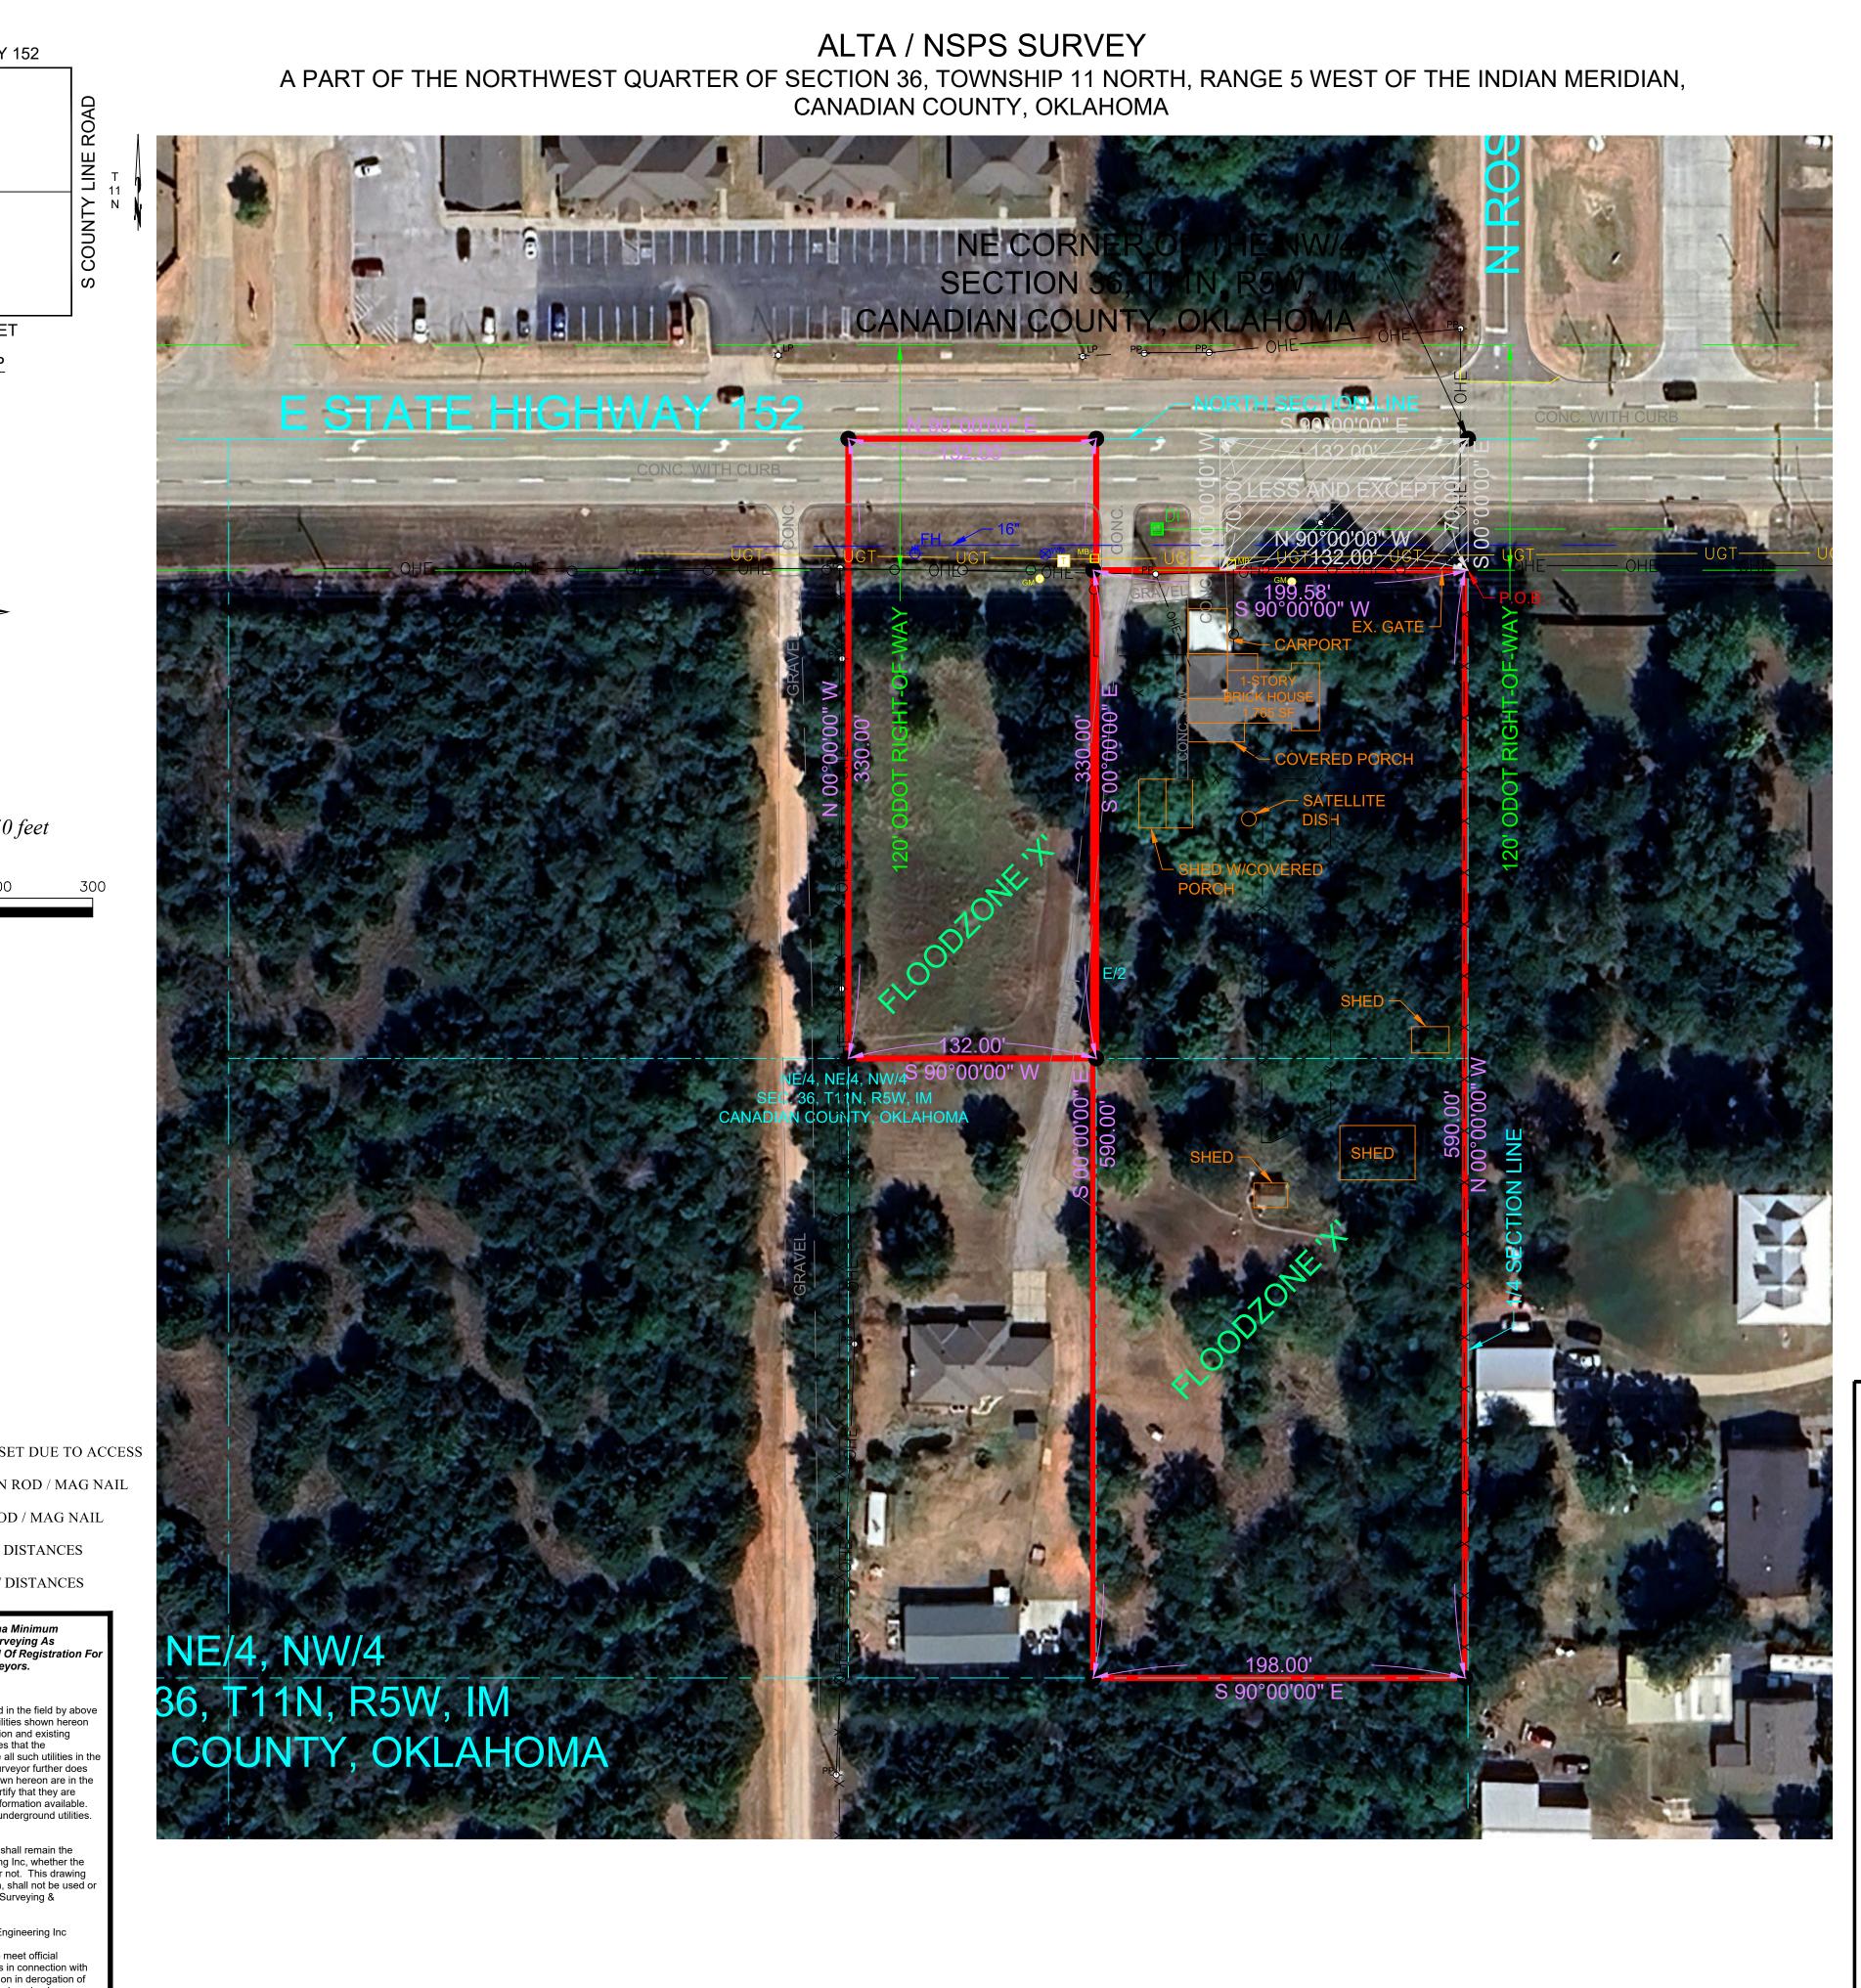

thence East 198 feet, thence North 590 feet to the point of beginning, containing 2.68 acres, more or less,

AND

being more particularly described as follows:

thence West 132 feet, thence North 70 feet,

| 1.  | No monuments       |
|-----|--------------------|
| 2.  | Subject Property   |
| 3.  | A portion of des   |
|     | Flood Insurance    |
|     | is the current Flo |
| 4.  | The subject prop   |
| 8.  | Substantial featu  |
|     | billboards, signs, |
| 11. | All locations of u |
| 13. | Names of adjoin    |
| 16. | Evidence of rec    |
|     |                    |

A tract of land lying in and being a part of the Northwest Quarter of Section 36, Township 11 North, Range 5 West of the Indian Meridian, Canadian County, Oklahoma,

Being the North 330 feet of the West 132 feet of the East Half of the Northeast Quarter of the Northeast Quarter of the Northwest Quarter.

## LESS AND EXCEPT the following:

Beginning at the Northeast corner of the Northwest Quarter of said Section 36, Township 11 North, Range 5 West, 70 feet South,

thence East 132 feet to the point of beginning,

TABLE A - OPTIONAL SURVEY RESPONSIBILITIES AND SPECIFICATIONS

s were set other than the monuments shown set. ty Address is 2116 E Highway 152, Mustang, OK 73064

escribed property is located within area having a Flood Zone designation of "X" by the Federal Emergency Management Agency (FEMA), reflected on Exe Rate Map Number 40017C0445H, with an identification date of 9/26/2008, for Community No. 400409, City of Mustang, State of Oklahoma, which

lood Insurance Rate Map for the community in which said premises is situated. perty contains an area of 2.68 Acres, more or less.

ures observed in the process of conducting the fieldwork (in addition to the improvements and features required pursuant to Section 5) (e.g. parking lots,

cent earth moving work, building construction, or building additions observed in the process of conducting the fieldwork.

visit: 10/16/2024

aring for this survey is East Line of NW/4 being S 00°00'00" E. 3/OKNORTH; ELLIPSOID: GRS 1980; Lambert Conformal Conic Projection