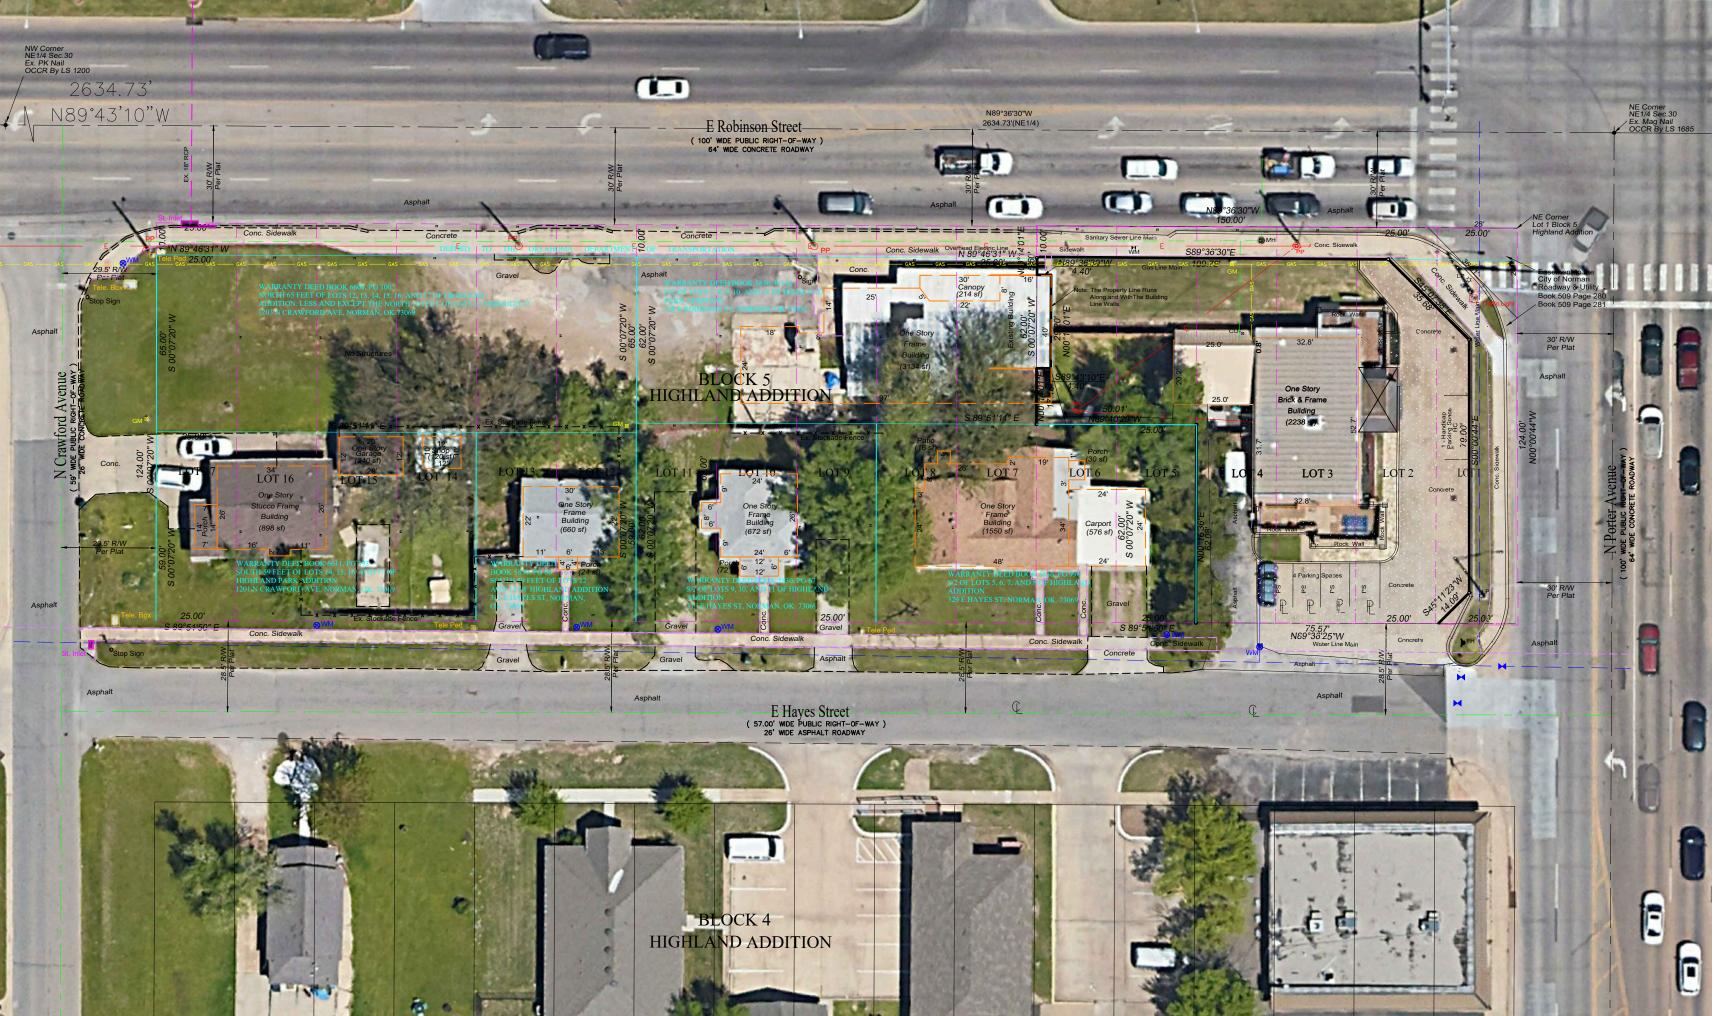

# SALES EXHIBIT FOR BLOCK 5 OF HIGHLAND ADDITION A PART OF THE NORTHEAST QUARTER (NE/4) SECTION 30, TOWNSHIP 9 NORTH, RANGE 2 WEST, I.M., CLEVELAND COUNTY, OKLAHOMA

- DENOTES POINT NOT SET DUE TO ACCESS
- DENOTES FOUND IRON ROD / MAG NAIL
- O DENOTES SET IRON ROD / MAG NAIL
- (R) RECORDED BEARINGS / DISTANCES
- (M) MEASURED BEARINGS / DISTANCES

### LEGAL DESCRIPTION

Block 5 of Highland Addition and a part of the Northeast Quarter of Section 30, Township 9 North, Range 2 West of the Indian Meridian, Cleveland County, Oklahoma, more particularly described as follows:

Property Address: 1201 North Crawford Ave, Norman, OK 73069 Warranty Deed Book 6611, Page 393 The South Fifty-Nine (59), Feet of Lots Fourteen (14), Fifteen 915), Sixteen (16), and Seventeen (17), in Block Five (5), of HIGHLAND ADDITION, to the City of Norman, Cleveland County, Oklahoma, according to the recorded plat thereof.

Warranty Deed Book 6604, Page 100

Surface Rights Only

Warranty Deed Book 5830, Page 67

Property Address: 329 East Hayes St., Norman, OK 73071 Warranty Deed Book 5836, Page 996 The South half (S/2) of Lots Five (5), Six (6), Seven (7), and Eight (8) Inclusive, in Block Five (5), of HIGHLAND ADDITION, to Norman, Cleveland County, Oklahoma, according to the recorded plat thereof.

The North 65 feet of Lots twelve (12), Thirteen (13), Fourteen (14) fifteen (15) Sixteen (16), and Seventeen 917), in Block Five (5), of HIGHLAND ADDITION, to the City of Norman, Cleveland County, Oklahoma, according to the recorded plat thereof. LESS AND EXCEPT the North 10 feet of Lots twelve (12) through Seventeen (17), Inclusive, in Block Five (5), of HIGHLAND ADDITION, deeded to the Department of Transportation of the State of Oklahoma.

## Property Address: 328 East Robinson St., Norman, OK 73069 Warranty Deed Book 5830, Page 62

The N/2 of Lots 7, 8, 9, 10 and 11 in Block 5 of Highland Park Addition to the City of Norman, Cleveland County, Oklahoma. Less a strip lying in part of Lots 7 and 8, Lots 9 through 13 inclusive and part of Lots 14-17 inclusive, Block 5 in Highland park Addition to the City of Norman, Cleveland County, Oklahoma, said parcel being described as follows: All of the North 10 feet of said Lot 7 through 17 inclusive in Block 5.

Property Address: 311 East Hayes St., Norman, OK 73069 Warranty Deed Book 5830, Page 66

The South 59 feet of Lots 12 and 13 in Block 5 of Highland Addition to the City of Norman, Cleveland County, State of Oklahoma, according to the recorded plat thereof.

### Property Address: 315 East Hayes St., Norman, OK 73069

The S/2 of Lots 9, 10, and 11 in Block 5 of Highland Addition to the City of Norman, Cleveland County, State of Oklahoma, according to the recorded plat thereof.