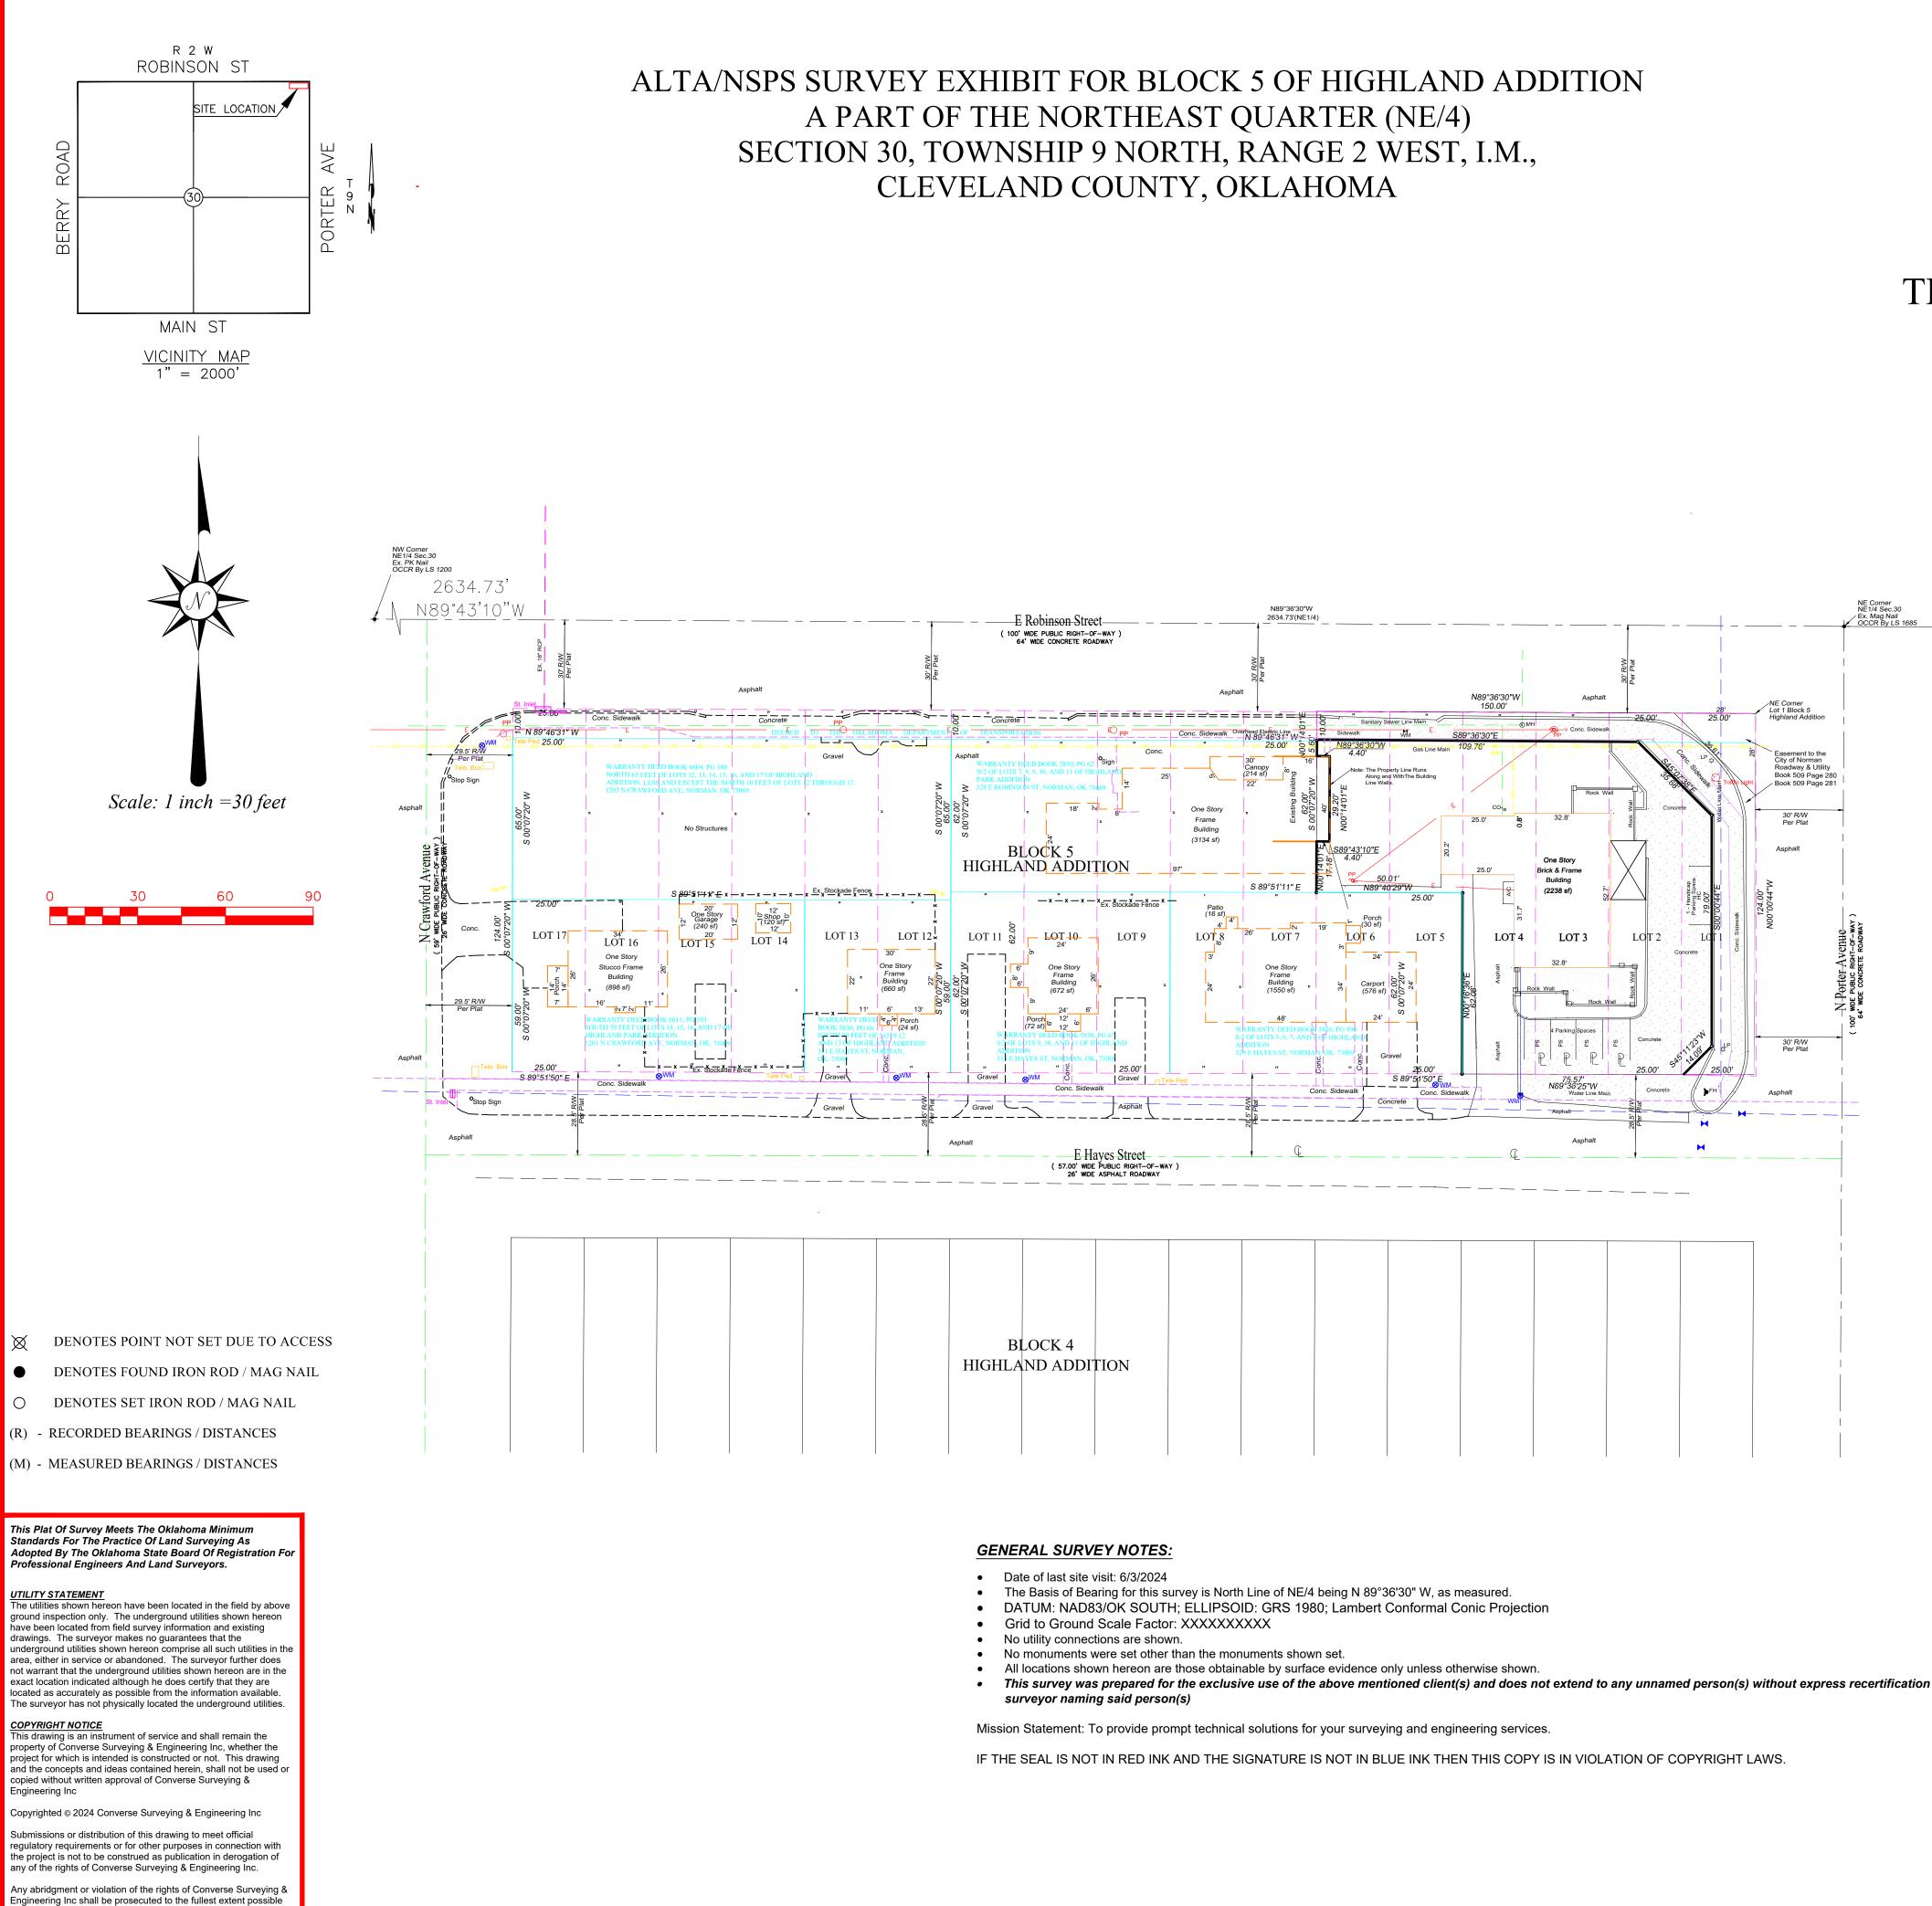

## LEGAL DESCRIPTION

Block 5 of Highland Addition and a part of the Northeast Quarter of Section 30, Township 9 North, Range 2 West of the Indian Meridian, Cleveland County, Oklahoma, more particularly described as follows:

Property Address: 1201 North Crawford Ave, Norman, OK 73069

The South Fifty-Nine (59), Feet of Lots Fourteen (14), Fifteen 915), Sixteen (16), and Seventeen (17), in Block Five (5), of HIGHLAND ADDITION, to the City of Norman, Cleveland County, Oklahoma, according to the recorded plat thereof.

Property Address: 1203 North Crawford Avenue, Norman, OK 73069

The North 65 feet of Lots twelve (12), Thirteen (13), Fourteen (14) fifteen (15) Sixteen (16), and Seventeen 917), in Block Five (5), of HIGHLAND ADDITION, to the City of Norman, Cleveland County, Oklahoma, according to the recorded plat thereof. LESS AND EXCEPT the North 10 feet of Lots twelve (12) through Seventeen (17), Inclusive, in Block Five (5), of HIGHLAND ADDITION, deeded to the Department of Transportation of the State of Oklahoma.

Property Address: 328 East Robinson St., Norman, OK 73069

The N/2 of Lots 7, 8, 9, 10 and 11 in Block 5 of Highland Park Addition to the City of Norman, Cleveland County, Oklahoma. Less a strip lying in part of Lots 7 and 8, Lots 9 through 13 inclusive and part of Lots 14-17 inclusive, Block 5 in Highland park Addition to the City of Norman, Cleveland County, Oklahoma, said parcel being described as follows: All of the North 10 feet of said Lot 7 through 17 inclusive in Block 5.

Property Address: 311 East Hayes St., Norman, OK 73069

The South 59 feet of Lots 12 and 13 in Block 5 of Highland Addition to the City of Norman, Cleveland County, State of Oklahoma, according to the recorded plat thereof.

Property Address: 315 East Hayes St., Norman, OK 73069

The S/2 of Lots 9, 10, and 11 in Block 5 of Highland Addition to the City of Norman, Cleveland County, State of Oklahoma, according to the recorded plat thereof.

Property Address: 329 East Hayes Street, Norman, OK 73071

The South half (S/2) of Lots Five (5), Six (6), Seven (7), and Eight (8) Inclusive, in Block Five (5), of HIGHLAND ADDITION, to Norman, Cleveland County, Oklahoma, according to

### TABLE A - OPTIONAL SURVEY RESPONSIBILITIES AND SPECIFICATIONS

1. No monuments were set other than the monuments shown set.

2. Subject property Addresses are 1201 North Crawford Ave., Norman, OK 73069, 1203 North Crawford Ave., Norman, OK 73069, 328 East Robinson St, Norman, OK 73069, 311 East Hayes St., Norman, OK 73069, 315 East Hayes St., Norman, OK 73069, 329 East Hayes St., Norman, OK 73069 3. A portion of described property is located within area having a Flood Zone designation of "X" by the Federal Emergency Management Agency (FEMA), reflected on Flood Insurance Rate Map Number 40027C0280J, with an identification date of 1/15/2021, for Community No.40046, City of Norman, Oklahoma, State of Oklahoma, which is the current Flood Insurance Rate Map for the community in which said premises is situated.

4. The subject property contains an area of Acres, more or less.

11. All locations of utilities shown hereon are those obtainable by surface evidence only unless otherwise shown. Utilities shown were NOT marked by Okie One Call. 16. Subject property shows no evidence of dirt and/or material being deposited.