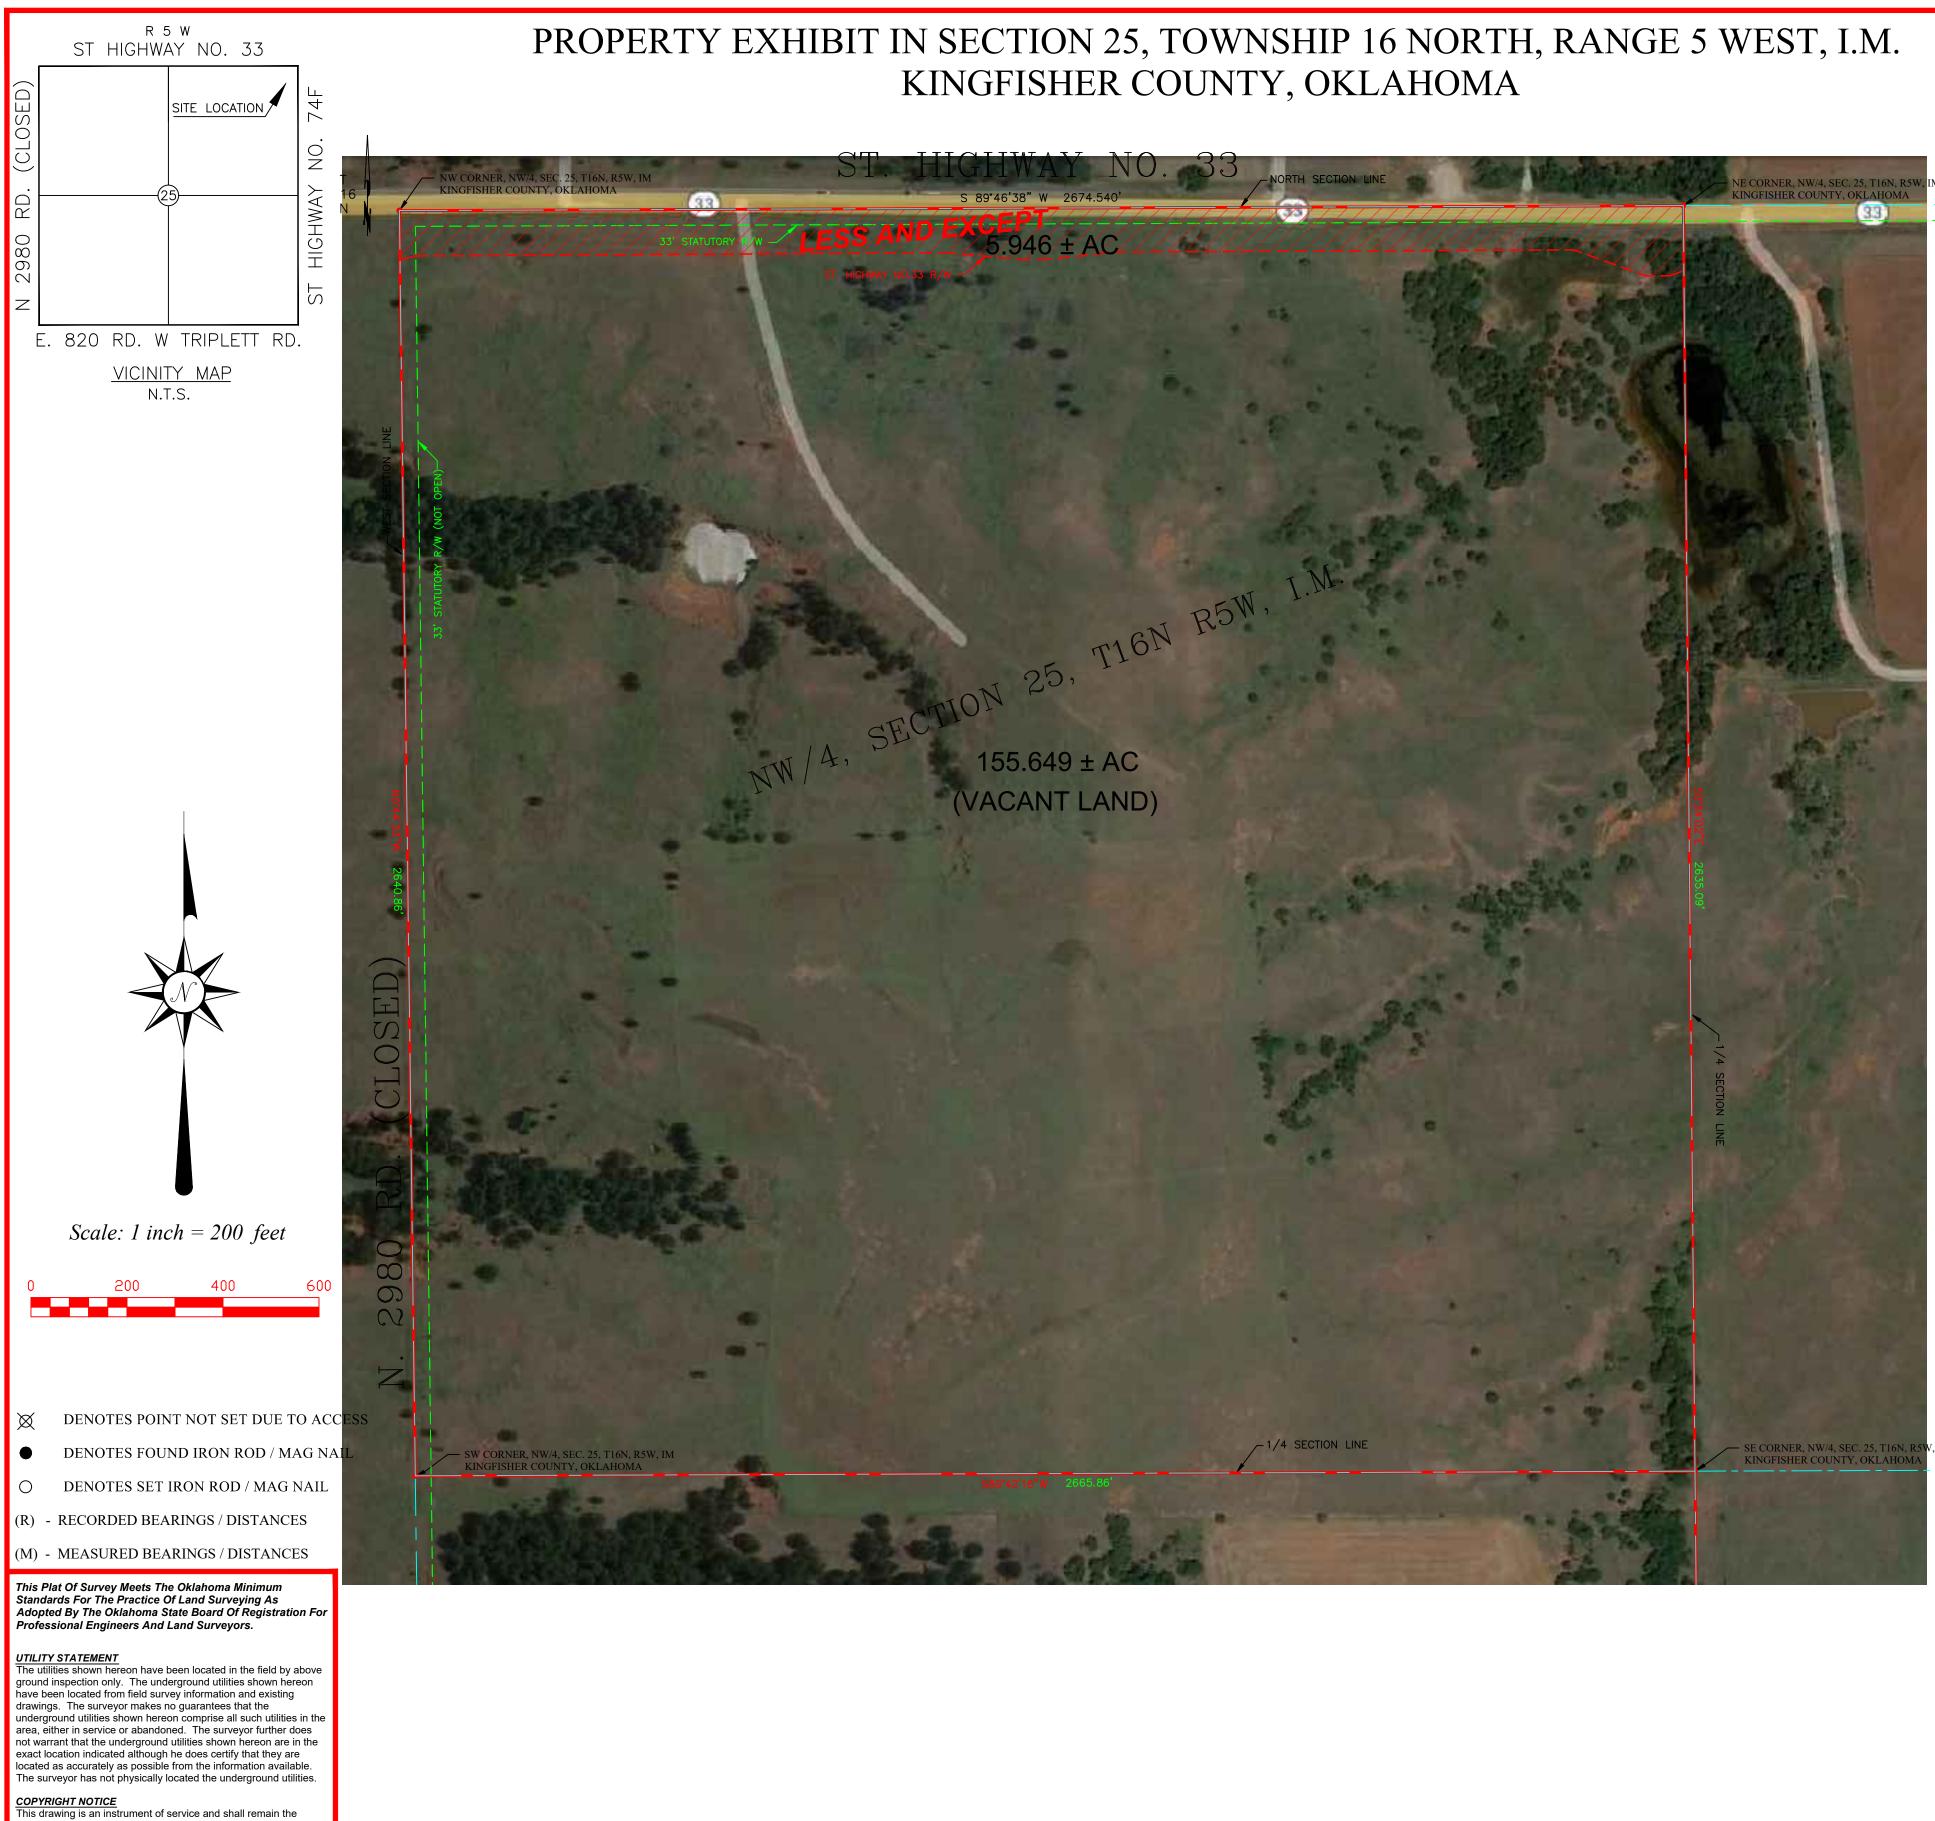

## **LEGAL DESCRIPTION -**

LESS AND EXCEPT

Thence S 00°31'49" E along the East line of sald NW/4 a distance of 135.45 feet; Thence S 69°3528" W a distance of 31.12 feet; Thence S 89°43'38" W a distance of 50.00 feet; Thence N 70°08°11" W a distance of 159.77 feet: Thence S 89°43'38" W a distance of 950,00 feet; Thence S 84°01'00" W a distance of 150.75 feet; Thence S 89°43'38" W a distance of 50.00 feet; Thence N 84°33'44" W a distance of 150,75 feet; Thence S 89°40'15" W a distance of 1,112.20 feet, to a point on the East statutory right-of-way line NS-298 section line; Thence S 76°3656" W a distance of 33.82 feet, to a point on the West line of said NW/4; Thence N 00°43'06" W along sald West line a distance of 102,26 feet, to point of Beginning.

#### **PROPERTY EXHIBIT**

# THIS DRAWING IS PRELIMINARY IN NATURE

June 7th, 2023 Date of Certification

The Northwest Quarter (NW/4) of Section Twenty-five (25), Township Sixteen (16) North, Range Five (5) West of the Indian Meridian, Kingfisher County, Oklahoma,

A strip, plece or parcel of land lying in part of the NW/4 of Section 25, T16N, R5W in Kingfisher County, Oklahoma. Said parcel of land being described by metes and bounds as follows: Beginning at the NW corner of said NW/4, Thence N 89°46'38" E along the North line of said NW/4 a distance of 2,674.54 feet to the NE corner of said NW/4,

The Basis of Bearing for this survey is the North line of the NW/4 being N 89°46'38' E - Recorded.

These tract(s) may be subject to easements and right of ways that are recorded or unrecorded.

A portion of described property is located within area having a Flood Zone designation of "X" by the Federal Emergency Management Agency (FEMA), reflected on Flood Insurance Rate Map Number 40073C0485D, with an identification date of 8/19/2010, for Community No.400471, City of Kingfisher, Oklahoma, State of Oklahoma, which is the current Flood Insurance Rate Map for the community in which said premises is situated.