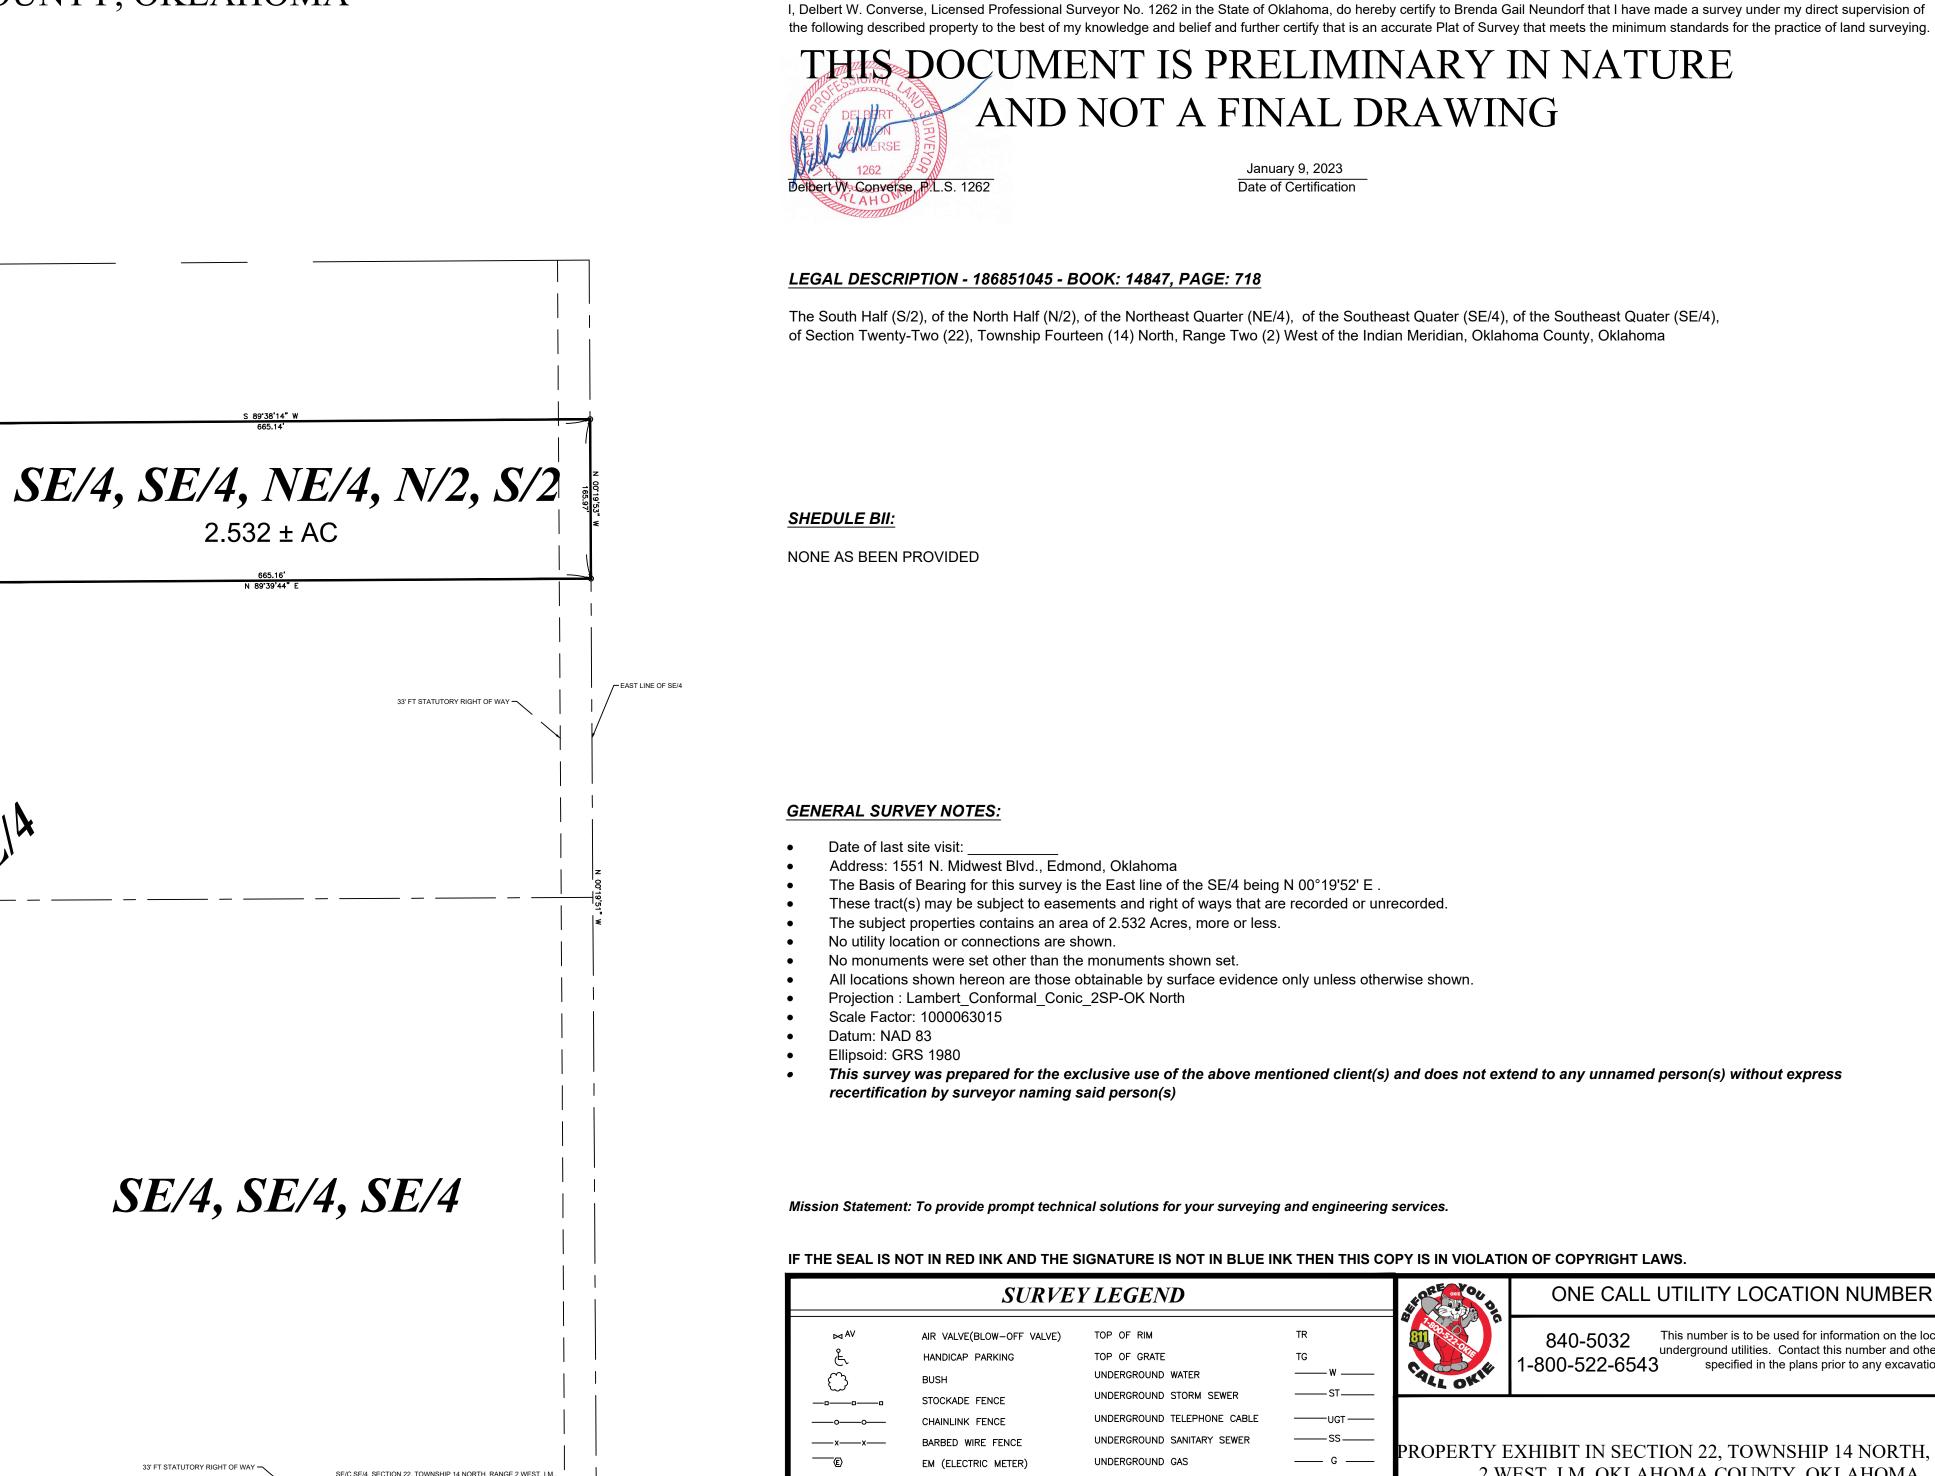

## PROPERTY EXHIBIT IN SECTION 22, TOWNSHIP 14 NORTH, RANGE 2 WEST, I.M. OKLAHOMA COUNTY, OKLAHOMA

5 89°38'14" W

2.532 ± AC

*SE/4, SE/4, SE/4* 

33' FT STATUTORY RIGHT OF WAY

\_\_\_\_ \_\_\_\_

33' FT STATUTORY RIGHT OF WAY

SE/C SE/4, SECTION 22, TOWNSHIP 14 NORTH, RANGE 2 WEST, I.M.,

OKLAHOMA COUNTY, OKLAHOMA FOUND 3/8" IRON ROD

\_\_\_\_\_

SOUTH LINE OF SE/4

|                 | SUR                                |
|-----------------|------------------------------------|
| M AV            | AIR VALVE(BLOW-OFF VALV            |
| <u>گر</u>       | HANDICAP PARKING                   |
| $\mathbb{C}$    | BUSH                               |
|                 | STOCKADE FENCE                     |
| oo              | CHAINLINK FENCE                    |
| xx              | BARBED WIRE FENCE                  |
| (E)             | EM (ELECTRIC METER)                |
| Ē               | ELECTRIC MANHOLE                   |
| FH FH           | FIRE HYDRANT                       |
| O C.O.          | CLEAN OUT                          |
| © <sup>GM</sup> | GAS METER                          |
| ⊳ GV            | GAS VALVE                          |
| © GW            | GUY WIRE                           |
| •               | IRON ROD (SET)                     |
| 0               | IRON ROD (FOUND)                   |
| ¢ <sup>LP</sup> | LIGHT POLE                         |
|                 | MAIL BOX<br>SANITARY SEWER MANHOLE |
| 69              | STORM SEWER MANHOLE                |
| <b>(</b> )      | TELEPHONE MANHOLE                  |
| MH)             | STORM SEWER INLET                  |
|                 | POWER POLE                         |
| Ø               | GP (GUARD POST)                    |
| •               | SIGN                               |
| g               |                                    |
| ₽               | TRAFFIC SIGNAL                     |
|                 |                                    |
|                 |                                    |

## THIS DOCUMENT IS PRELIMINARY IN NATURE AND NOT A FINAL DRAWING

January 9, 2023 Date of Certification

The South Half (S/2), of the North Half (N/2), of the Northeast Quarter (NE/4), of the Southeast Quater (SE/4), of the Southeast Quater (SE/4), of Section Twenty-Two (22), Township Fourteen (14) North, Range Two (2) West of the Indian Meridian, Oklahoma County, Oklahoma