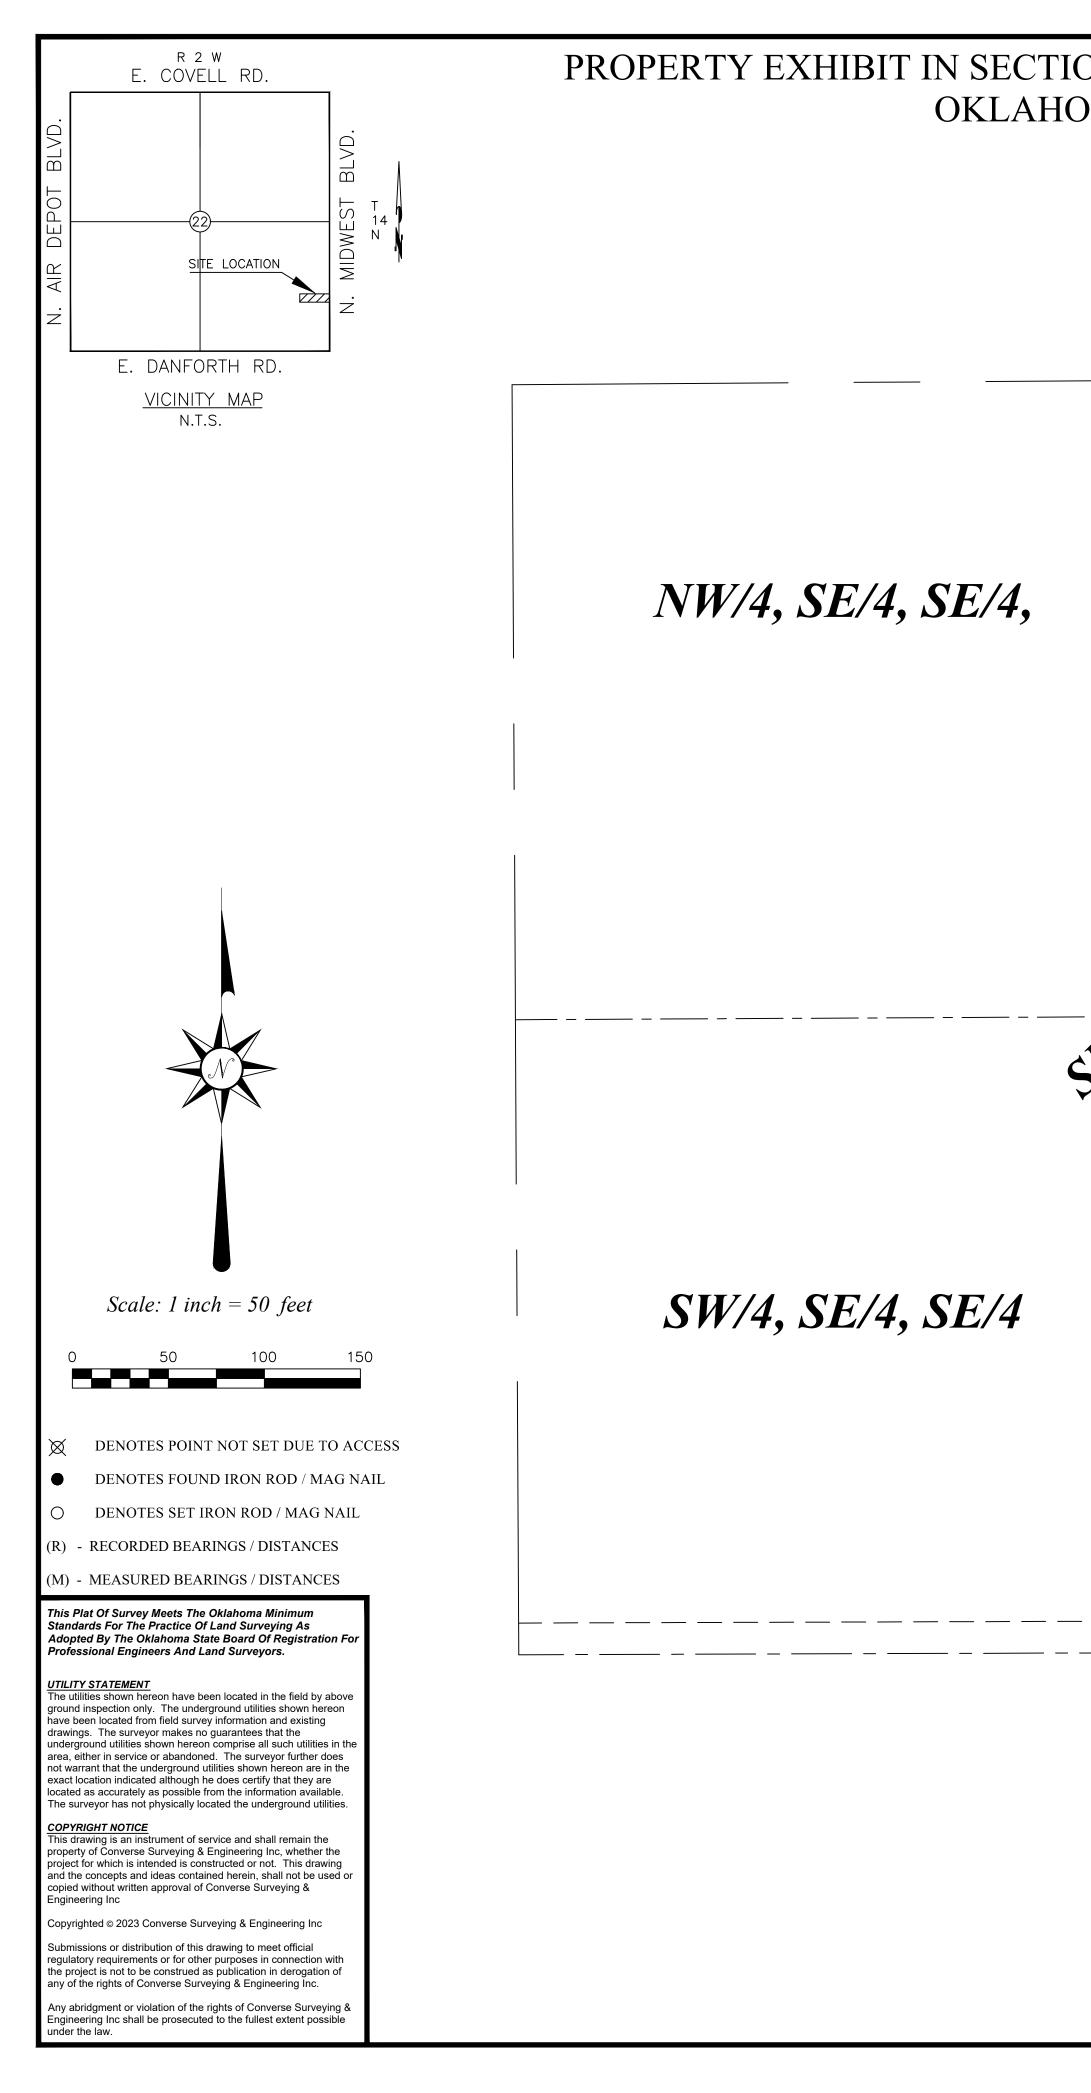

## PROPERTY EXHIBIT IN SECTION 22, TOWNSHIP 14 NORTH, RANGE 2 WEST, I.M. OKLAHOMA COUNTY, OKLAHOMA

5 89°38'14" W

2.532 ± AC

*SE/4, SE/4, SE/4* 

33' FT STATUTORY RIGHT OF WAY

\_\_\_\_ \_\_\_\_

33' FT STATUTORY RIGHT OF WAY

SE/C SE/4, SECTION 22, TOWNSHIP 14 NORTH, RANGE 2 WEST, I.M.,

OKLAHOMA COUNTY, OKLAHOMA FOUND 3/8" IRON ROD

\_\_\_\_\_

SOUTH LINE OF SE/4

|                 | SUR                                |
|-----------------|------------------------------------|
| M AV            | AIR VALVE(BLOW-OFF VALV            |
| <u>گر</u>       | HANDICAP PARKING                   |
| $\mathbb{C}$    | BUSH                               |
|                 | STOCKADE FENCE                     |
| oo              | CHAINLINK FENCE                    |
| xx              | BARBED WIRE FENCE                  |
| (E)             | EM (ELECTRIC METER)                |
| Ē               | ELECTRIC MANHOLE                   |
| FH FH           | FIRE HYDRANT                       |
| O C.O.          | CLEAN OUT                          |
| © <sup>GM</sup> | GAS METER                          |
| ⊳ GV            | GAS VALVE                          |
| © GW            | GUY WIRE                           |
| •               | IRON ROD (SET)                     |
| 0               | IRON ROD (FOUND)                   |
| ¢ <sup>LP</sup> | LIGHT POLE                         |
|                 | MAIL BOX<br>SANITARY SEWER MANHOLE |
| 69              | STORM SEWER MANHOLE                |
| <b>(</b> )      | TELEPHONE MANHOLE                  |
| MH)             | STORM SEWER INLET                  |
|                 | POWER POLE                         |
| Ø               | GP (GUARD POST)                    |
| •               | SIGN                               |
| g               |                                    |
| ₽               | TRAFFIC SIGNAL                     |
|                 |                                    |
|                 |                                    |