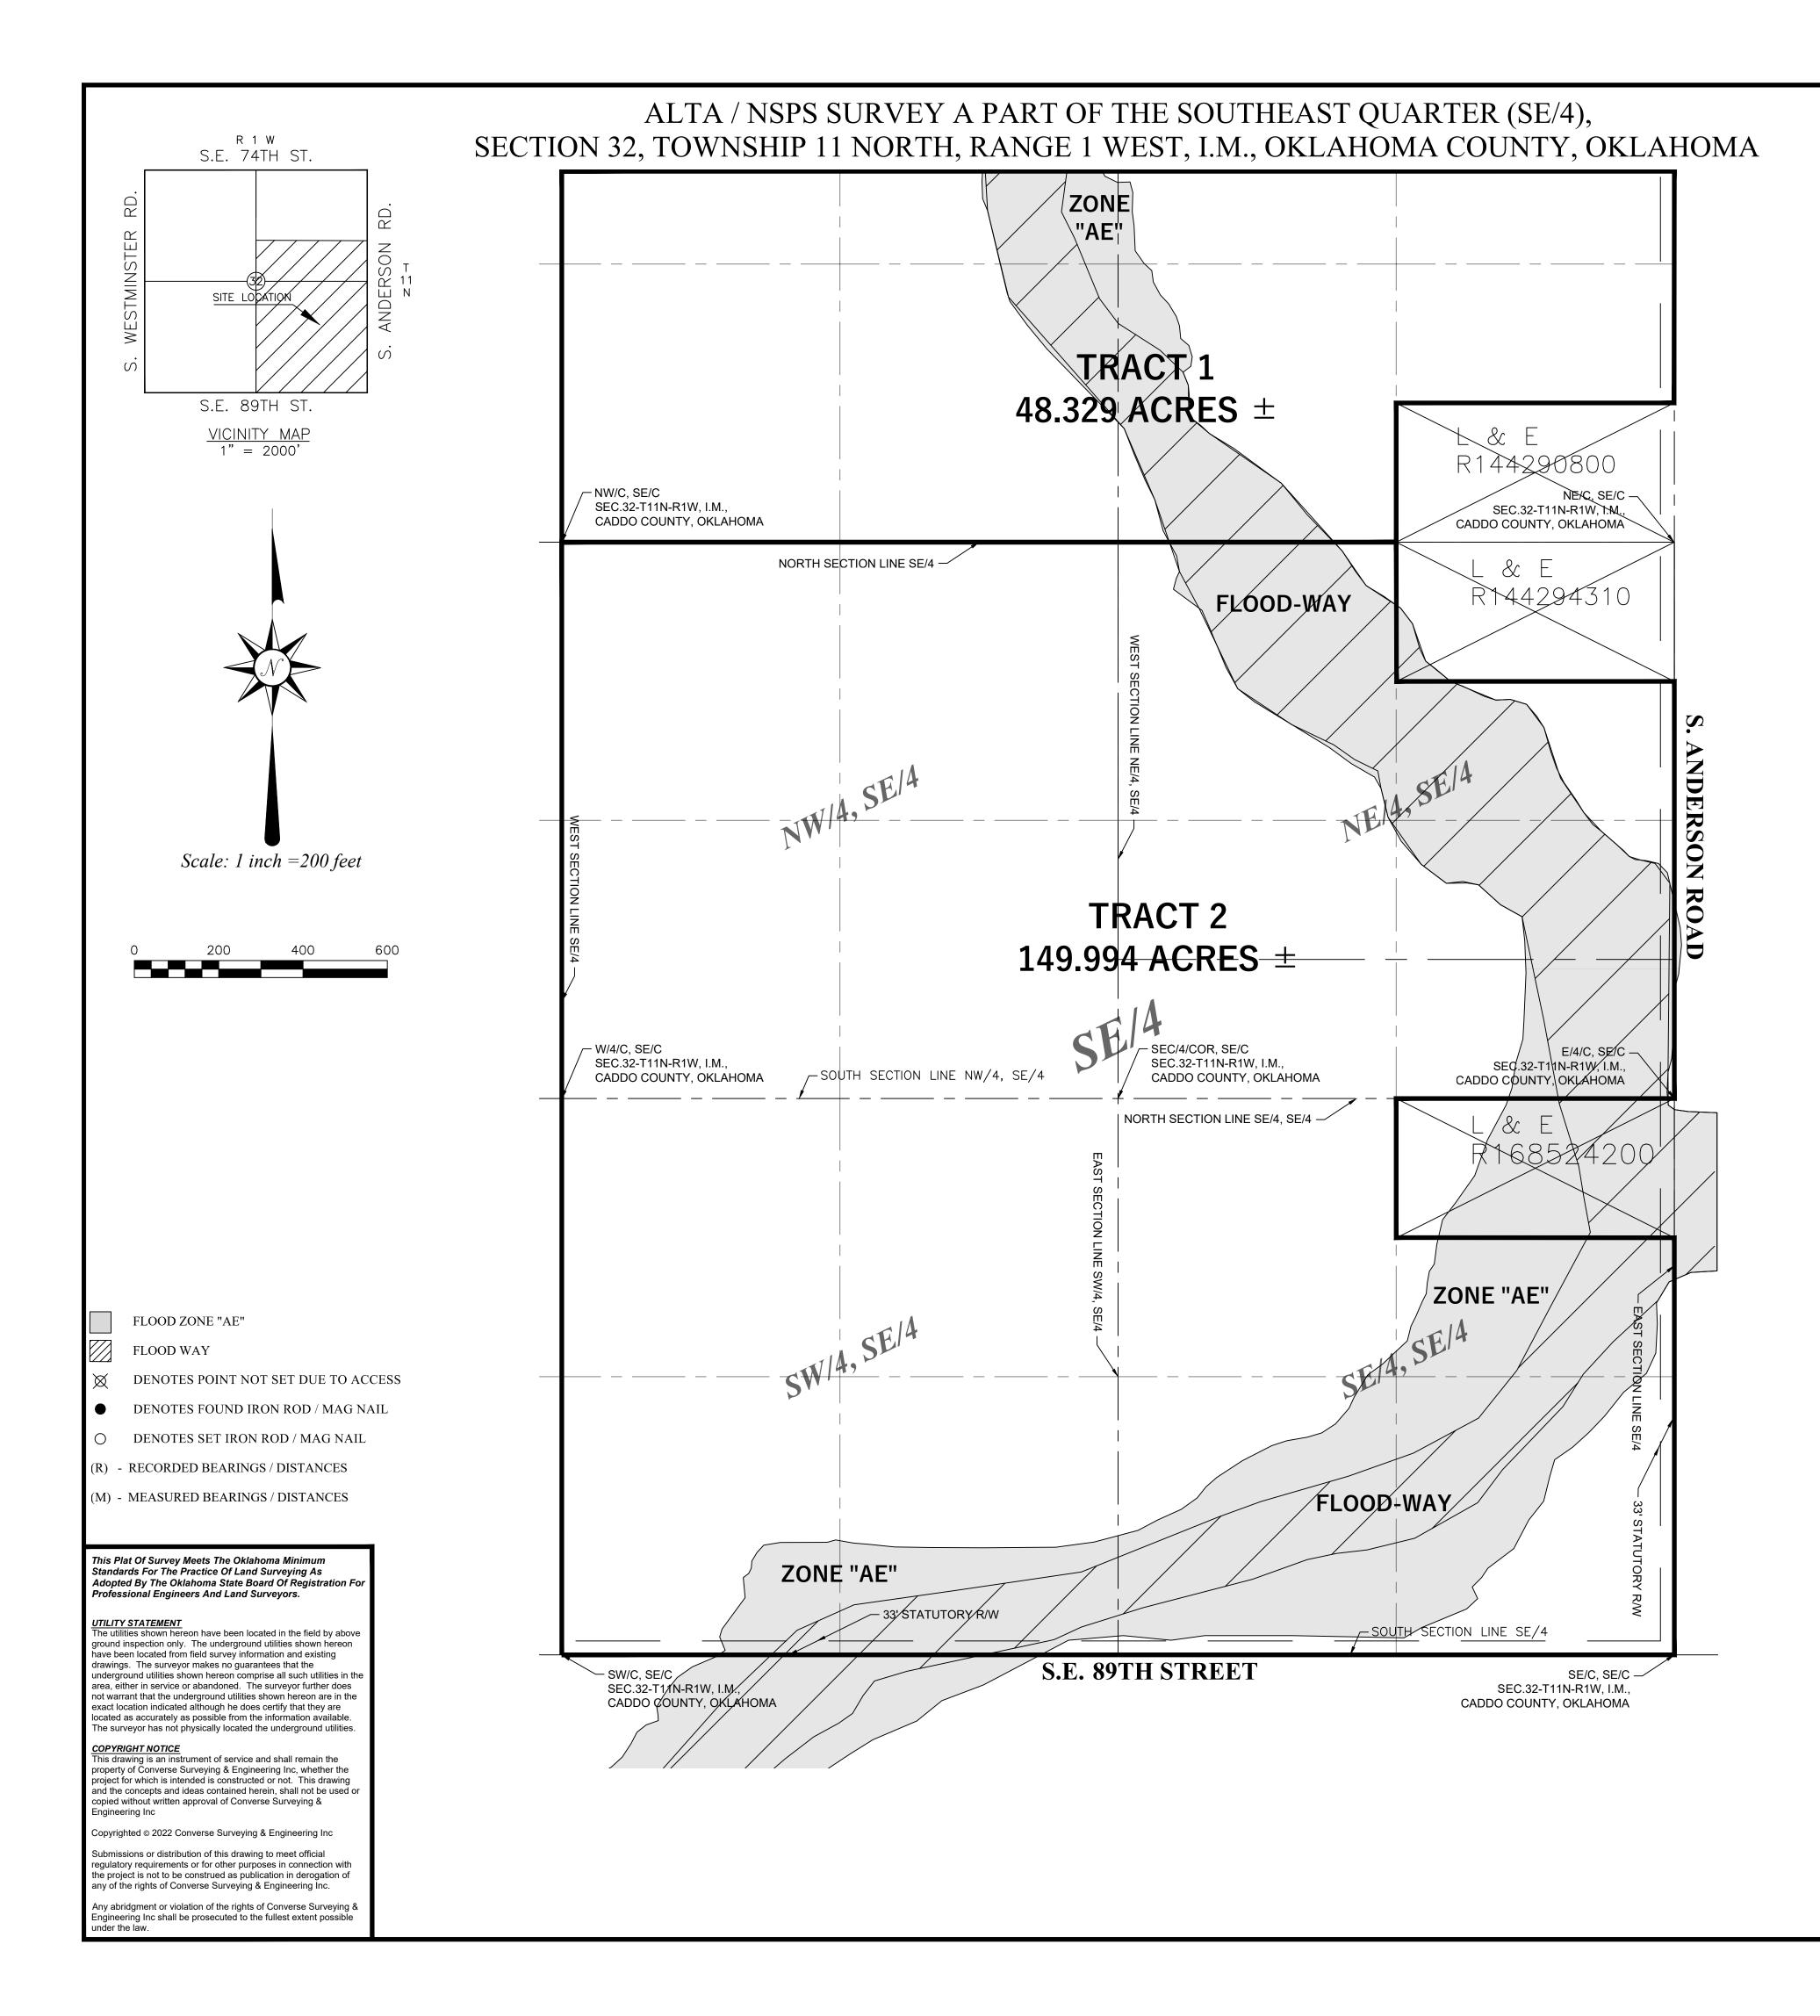

## LEGAL DESCRIPTION - (R168524200)

The South Half (S 1/2) of the Southwest Quarter (SW 1/4) of the Northeast Quarter (NE 1/4) of the Southeast Quarter (SE 1/4) of Section Thirty-two (32), Township Eleven (11), Range One (1) West of the Indian Meridian, Oklahoma County, State of Oklahoma. AND

The Northwest Quarter (NW/4) of the Southeast Quarter (SE/4), and the Southeast Quarter (SE/4) and the Southeast Quarter (SE/4). LESS and EXCEPT the North half (N/2) of the Southeast Quarter(SE/4) of the Southeast Quarter (SE/4) of Section Thirty-two (32), Township Eleven (11), Range One (1) West of the Indian Meridian, Oklahoma County, State of Oklahoma.

## SCHEDUAL B - PART II

| 8.  | Statutory Right o |
|-----|-------------------|
| 9.  | Right of Way Agr  |
| 10. | Right of Way Agr  |
| 11. | Right of Way Agr  |
| 12  | Control Oklahom   |

| 1.  | No monuments       |
|-----|--------------------|
| 2.  | No Subject prop    |
| 3.  | A portion of des   |
|     | Flood Insurance    |
|     | Oklahoma, whic     |
| 4.  | The total of subje |
| 11. | All locations of u |
|     |                    |

## **TABLE A - OPTIONAL SURVEY RESPONSIBILITIES AND SPECIFICATIONS**

were set other than the monuments shown set.

perty Address Per County Records. scribed property is located within area having a Flood Zone designation of "X" by the Federal Emergency Management Agency (FEMA), reflected on e Rate Map Number 40109C0414, with an identification date of July 2, 2002, for Community No.405378, City of Oklahoma, Oklahoma, State of ch is the current Flood Insurance Rate Map for the community in which said premises is situated.

ject properties contain an area of 1,656 Acres, more or less. utilities shown hereon are those obtainable by surface evidence only unless otherwise shown. Utilities shown were marked by Okie One Call. 16. Subject property shows no evidence of dirt and/or material being deposited.

• The Basis of Bearing for this survey is South Line of SE/4 being

• DATUM: NAD83/OKNORTH; ELLIPSOID: GRS 1980; Lambert Conformal Conic Projection

Grid to Ground Scale Factor: XXXXXXXXXXX

• No monuments were set other than the monuments shown set.