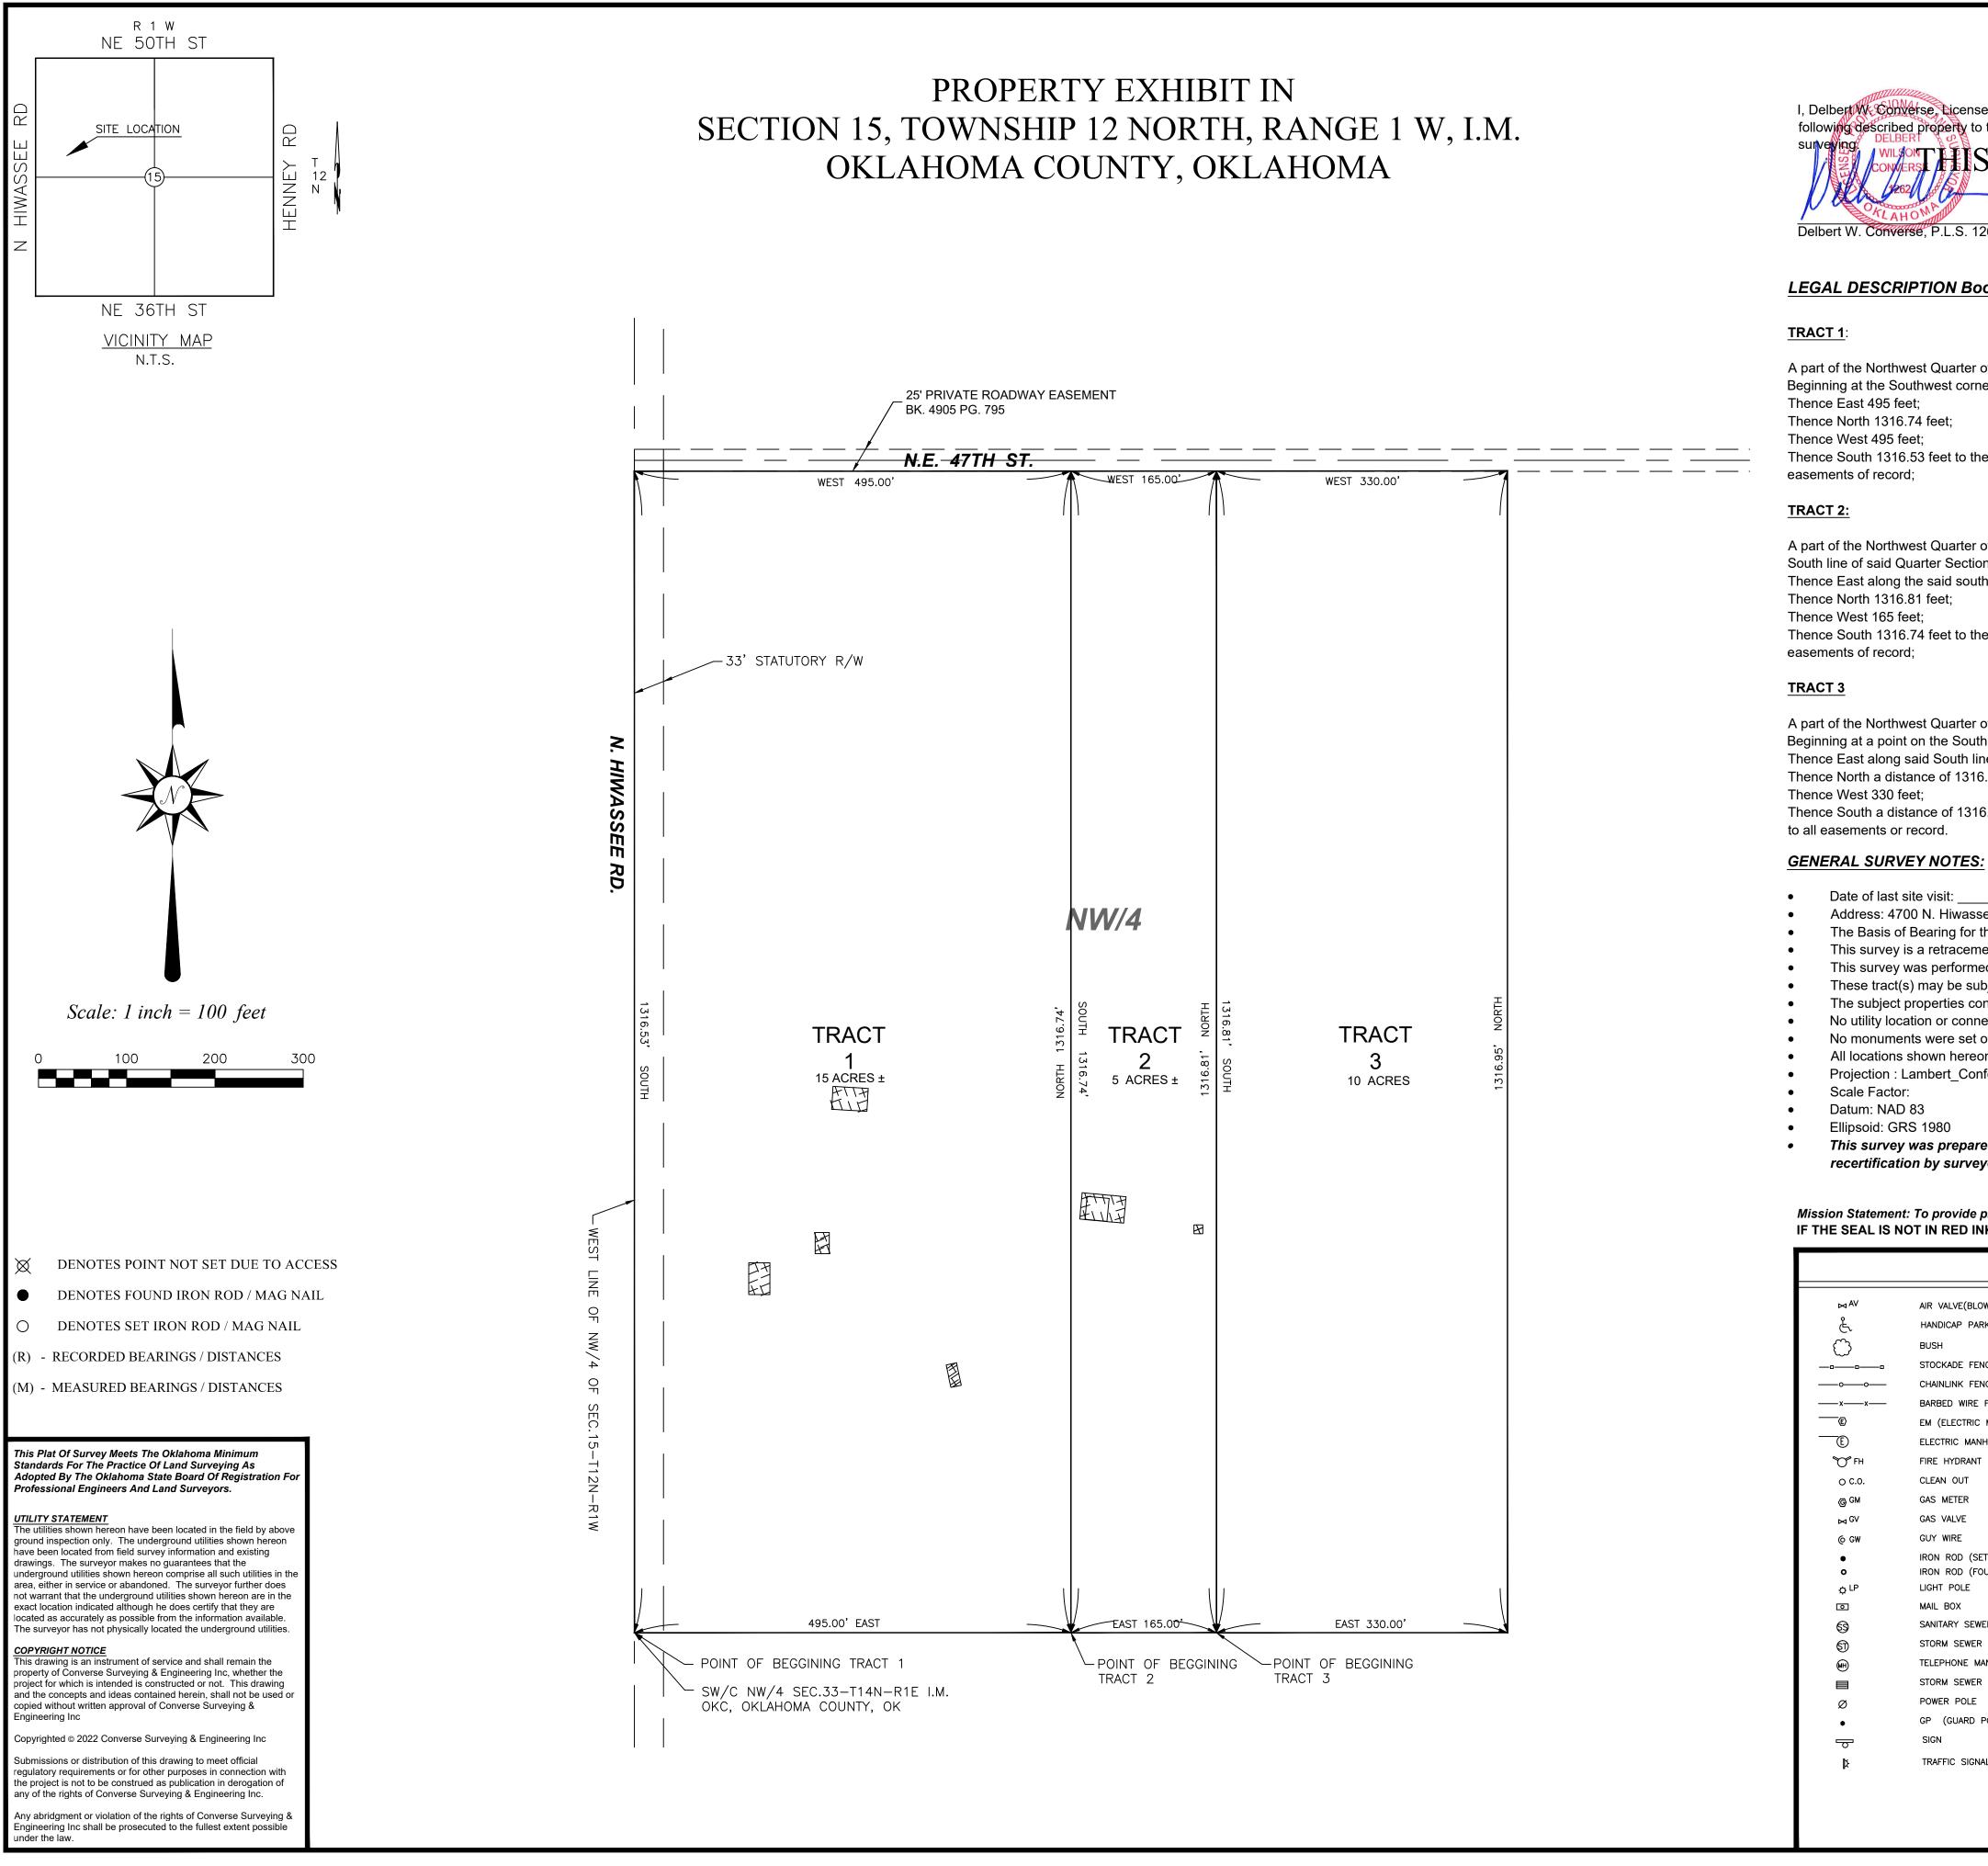

| PROPERTY EXHIBIT                                                                                                                                                                                                                                                                                                                                                                                                                                                                                                                                                                                                                                                                                                                                                                                                                                                                                                                                                                                                                                                                                                                                                                                                                                              |                                                                                                                                                                                                                                                                                                                                                                                                                                                                                                                                                                                                                                                                                                                                                            |
|---------------------------------------------------------------------------------------------------------------------------------------------------------------------------------------------------------------------------------------------------------------------------------------------------------------------------------------------------------------------------------------------------------------------------------------------------------------------------------------------------------------------------------------------------------------------------------------------------------------------------------------------------------------------------------------------------------------------------------------------------------------------------------------------------------------------------------------------------------------------------------------------------------------------------------------------------------------------------------------------------------------------------------------------------------------------------------------------------------------------------------------------------------------------------------------------------------------------------------------------------------------|------------------------------------------------------------------------------------------------------------------------------------------------------------------------------------------------------------------------------------------------------------------------------------------------------------------------------------------------------------------------------------------------------------------------------------------------------------------------------------------------------------------------------------------------------------------------------------------------------------------------------------------------------------------------------------------------------------------------------------------------------------|
| I, Delbert W. Converse, Licensed Professional Surveyor No. 1262 in the State of Oklahoma, do hereby certify to Dakil that I have made a survey under my direct supervision of the following described property to the best of my knowledge and belief and further certify that is an accurate Plat of Survey that meets the minimum standards for the practice of land surveying will for THIS DRAWING IS PRELIMINARY IN NAUTRE                                                                                                                                                                                                                                                                                                                                                                                                                                                                                                                                                                                                                                                                                                                                                                                                                               |                                                                                                                                                                                                                                                                                                                                                                                                                                                                                                                                                                                                                                                                                                                                                            |
| Delbert W. Converse, P.L.S. 1262February 28, 2Date of Certific                                                                                                                                                                                                                                                                                                                                                                                                                                                                                                                                                                                                                                                                                                                                                                                                                                                                                                                                                                                                                                                                                                                                                                                                |                                                                                                                                                                                                                                                                                                                                                                                                                                                                                                                                                                                                                                                                                                                                                            |
| LEGAL DESCRIPTION Book 6277 , Page 660 - R145080400                                                                                                                                                                                                                                                                                                                                                                                                                                                                                                                                                                                                                                                                                                                                                                                                                                                                                                                                                                                                                                                                                                                                                                                                           |                                                                                                                                                                                                                                                                                                                                                                                                                                                                                                                                                                                                                                                                                                                                                            |
| TRACT 1:                                                                                                                                                                                                                                                                                                                                                                                                                                                                                                                                                                                                                                                                                                                                                                                                                                                                                                                                                                                                                                                                                                                                                                                                                                                      |                                                                                                                                                                                                                                                                                                                                                                                                                                                                                                                                                                                                                                                                                                                                                            |
| A part of the Northwest Quarter of Section Fifteen (15), Township Twelve (12) North, Range One (1) West of the Indian Meridian described as follows:<br>Beginning at the Southwest corner of said Quarter Section;<br>Thence East 495 feet;<br>Thence North 1316.74 feet;<br>Thence West 495 feet;<br>Thence South 1316.53 feet to the point of beginning, containing 15 acres more or less, less and except all mineral interests previously reserved of record, and subject to all<br>easements of record;                                                                                                                                                                                                                                                                                                                                                                                                                                                                                                                                                                                                                                                                                                                                                  |                                                                                                                                                                                                                                                                                                                                                                                                                                                                                                                                                                                                                                                                                                                                                            |
| IRACT 2:                                                                                                                                                                                                                                                                                                                                                                                                                                                                                                                                                                                                                                                                                                                                                                                                                                                                                                                                                                                                                                                                                                                                                                                                                                                      |                                                                                                                                                                                                                                                                                                                                                                                                                                                                                                                                                                                                                                                                                                                                                            |
| A part of the Northwest Quarter of Section Fifteen (15), Township Twelve (12) North, Range One (1) West of the Indian Meridian described as follows: Beginning at a point on the<br>South line of said Quarter Section 495 feet East of the Southwest corner of said Quarter Section,<br>Thence East along the said south line 165 feet;<br>Thence North 1316.81 feet;<br>Thence West 165 feet;<br>Thence South 1316.74 feet to the point of beginning, containing 5 acres more or less, less and except art the mineral interests previously reserved of record, and subject to all<br>easements of record;                                                                                                                                                                                                                                                                                                                                                                                                                                                                                                                                                                                                                                                  |                                                                                                                                                                                                                                                                                                                                                                                                                                                                                                                                                                                                                                                                                                                                                            |
| TRACT 3                                                                                                                                                                                                                                                                                                                                                                                                                                                                                                                                                                                                                                                                                                                                                                                                                                                                                                                                                                                                                                                                                                                                                                                                                                                       |                                                                                                                                                                                                                                                                                                                                                                                                                                                                                                                                                                                                                                                                                                                                                            |
| A part of the Northwest Quarter of Section Fifteen (15), Township Twelve (12) North, Range One (1) West of the Indian Meridian described as follows:<br>Beginning at a point on the South line of Said Quarter Section 660 feet East of the Southwest corner of said Quarter Section;<br>Thence East along said South line 330 feet;<br>Thence North a distance of 1316.95 feet;<br>Thence West 330 feet;<br>Thence South a distance of 1316.81 feet to the point of beginning, containing 10 acres more or less, less and except the mineral interests previously reserved of record, and subject<br>to all easements or record.                                                                                                                                                                                                                                                                                                                                                                                                                                                                                                                                                                                                                             |                                                                                                                                                                                                                                                                                                                                                                                                                                                                                                                                                                                                                                                                                                                                                            |
| GENERAL SURVEY NOTES:                                                                                                                                                                                                                                                                                                                                                                                                                                                                                                                                                                                                                                                                                                                                                                                                                                                                                                                                                                                                                                                                                                                                                                                                                                         |                                                                                                                                                                                                                                                                                                                                                                                                                                                                                                                                                                                                                                                                                                                                                            |
| <ul> <li>Address: 4700 N. Hiwassee Rd., Choctaw OK 73020 per Oklahoma County Records</li> <li>The Basis of Bearing for this survey is the x line of the xx/4 being x 00°xx'xx' x .</li> <li>This survey is a retracement survey of</li> <li>This survey was performed without the benefit of a title commitment and for the creation of legal descriptions.</li> <li>These tract(s) may be subject to easements and right of ways that are recorded or unrecorded.</li> <li>The subject properties contains an area of 10.00 Acres, more or less.</li> <li>No utility location or connections are shown.</li> <li>No monuments were set other than the monuments shown set.</li> <li>All locations shown hereon are those obtainable by surface evidence only unless otherwise shown.</li> <li>Projection : Lambert_Conformal_Conic_2SP-OK North</li> <li>Scale Factor:</li> <li>Datum: NAD 83</li> <li>Ellipsoid: GRS 1980</li> <li>This survey was prepared for the exclusive use of the above mentioned client(s) and does not extend to any unnamed person(s) without express recertification by surveyor naming said person(s)</li> </ul>                                                                                                                |                                                                                                                                                                                                                                                                                                                                                                                                                                                                                                                                                                                                                                                                                                                                                            |
| IF THE SEAL IS NOT IN RED INK AND THE SIGNATURE IS NOT IN BLUE INK THEN THIS COPY IS IN VIOLATION OF COPYRIGHT LAWS.                                                                                                                                                                                                                                                                                                                                                                                                                                                                                                                                                                                                                                                                                                                                                                                                                                                                                                                                                                                                                                                                                                                                          |                                                                                                                                                                                                                                                                                                                                                                                                                                                                                                                                                                                                                                                                                                                                                            |
| SURVEY LEGEND                                                                                                                                                                                                                                                                                                                                                                                                                                                                                                                                                                                                                                                                                                                                                                                                                                                                                                                                                                                                                                                                                                                                                                                                                                                 | ONE CALL UTILITY LOCATION NUMBER                                                                                                                                                                                                                                                                                                                                                                                                                                                                                                                                                                                                                                                                                                                           |
| MAV       AIR VALVE(BLOW-OFF VALVE)       TOP OF RIM       TR         È       HANDICAP PARKING       TOP OF GRATE       TG         O       BUSH       UNDERGROUND WATER       W       W         Image: Stockade Fence       UNDERGROUND STORM SEWER       ST       ST         Image: Stockade Fence       UNDERGROUND TELEPHONE CABLE       Image: UGT         Image: Stockade Fence       UNDERGROUND SANITARY SEWER       SS         Image: Stockade Fence       UNDERGROUND GAS       Image: SS         Image: Stockade Fence       Image: Stockade Fence       Image: SS         Image: Stockade Fence       Image: Stockade Fence       Image: SS       Image: SS         Image: Stockad | 840-5032<br>1-800-522-6543This number is to be used for information on the location of all<br>underground utilities. Contact this number and other numbers<br>specified in the plans prior to any excavation.PROPERTY EXHIBIT IN<br>SECTION 15, TOWNSHIP 12 NORTH, RANGE 1 W, I.M.<br>OKLAHOMA COUNTY, OKLAHOMA                                                                                                                                                                                                                                                                                                                                                                                                                                            |
| ○ C.O.       CLEAN OUT       CORRESPONDING NOTES       1         ◎ GM       GAS METER       REINFORCED CONCRETE PIPE       RCP         ▷ GV       GAS VALVE       REINFORCED CONCRETE BOX       RCB         ● GW       GUY WIRE       CORRUGATED GALVENIZED METAL PIPE       CGMP         ●       IRON ROD (SET)       RIGHT-OF-WAY       R/W         ●       IRON ROD (FOUND)       PROPERTY LINE       P/L         ↓ LP       LIGHT POLE       IRON ROD       IP         IO       MAIL BOX       ACCESS EASEMENT       A/E         ⑤       SANITARY SEWER MANHOLE       UTILITY EASEMENT       U/E         ⑤       STORM SEWER MANHOLE       DRAINAGE EASEMENT       D/E                                                                                                                                                                                                                                                                                                                                                                                                                                                                                                                                                                                    | Converse Surveying and Engineering Inc2313 Silverfield Ln.Edmond, OK. 73025Phone: 405-826-1355Fax: 405-562-3387E-Mail:Converse Surveying and Engineering IncCertificate of Authorization<br>No. 2977KarlowKarlowKarlowKarlowKarlowKarlowKarlowKarlowKarlowKarlowKarlowKarlowKarlowKarlowKarlowKarlowKarlowKarlowKarlowKarlowKarlowKarlowKarlowKarlowKarlowKarlowKarlowKarlowKarlowKarlowKarlowKarlowKarlowKarlowKarlowKarlowKarlowKarlowKarlowKarlowKarlowKarlowKarlowKarlowKarlowKarlowKarlowKarlowKarlowKarlowKarlowKarlowKarlowKarlowKarlowKarlowKarlowKarlowKarlowKarlowKarlowKarlowKarlowKarlowKarlowKarlowKarlowKarlowKarlowKarlowKarlowKarlowKarlowKarlowKarlowKarlowKarlowKarlowKarlowKarlowKarlowKarlowKarlowKarlowKarlowKarlowKarlowKarlowKarlow |
| Image: Market Building Limit Line     D & U/E       Image: Market Building Limit Line     B/L                                                                                                                                                                                                                                                                                                                                                                                                                                                                                                                                                                                                                                                                                                                                                                                                                                                                                                                                                                                                                                                                                                                                                                 | CLIENT - DAKIL Revisions No. Date Description                                                                                                                                                                                                                                                                                                                                                                                                                                                                                                                                                                                                                                                                                                              |
| Ø     POWER POLE       •     GP (GUARD POST)       RISER                                                                                                                                                                                                                                                                                                                                                                                                                                                                                                                                                                                                                                                                                                                                                                                                                                                                                                                                                                                                                                                                                                                                                                                                      | DRAWN BY JBH                                                                                                                                                                                                                                                                                                                                                                                                                                                                                                                                                                                                                                                                                                                                               |
| SIGN     WATER METER     ₩ WM       ▶     TRAFFIC SIGNAL     WATER VALVE     ₩ WV                                                                                                                                                                                                                                                                                                                                                                                                                                                                                                                                                                                                                                                                                                                                                                                                                                                                                                                                                                                                                                                                                                                                                                             | CHECKED BY DWC                                                                                                                                                                                                                                                                                                                                                                                                                                                                                                                                                                                                                                                                                                                                             |
|                                                                                                                                                                                                                                                                                                                                                                                                                                                                                                                                                                                                                                                                                                                                                                                                                                                                                                                                                                                                                                                                                                                                                                                                                                                               | DATE 02/08/2022                                                                                                                                                                                                                                                                                                                                                                                                                                                                                                                                                                                                                                                                                                                                            |
|                                                                                                                                                                                                                                                                                                                                                                                                                                                                                                                                                                                                                                                                                                                                                                                                                                                                                                                                                                                                                                                                                                                                                                                                                                                               | SURVEY NUMBER       S-02012022D         Copyrighted © 2022 Converse Surveying & Engineering Inc       All rights reserved.                                                                                                                                                                                                                                                                                                                                                                                                                                                                                                                                                                                                                                 |