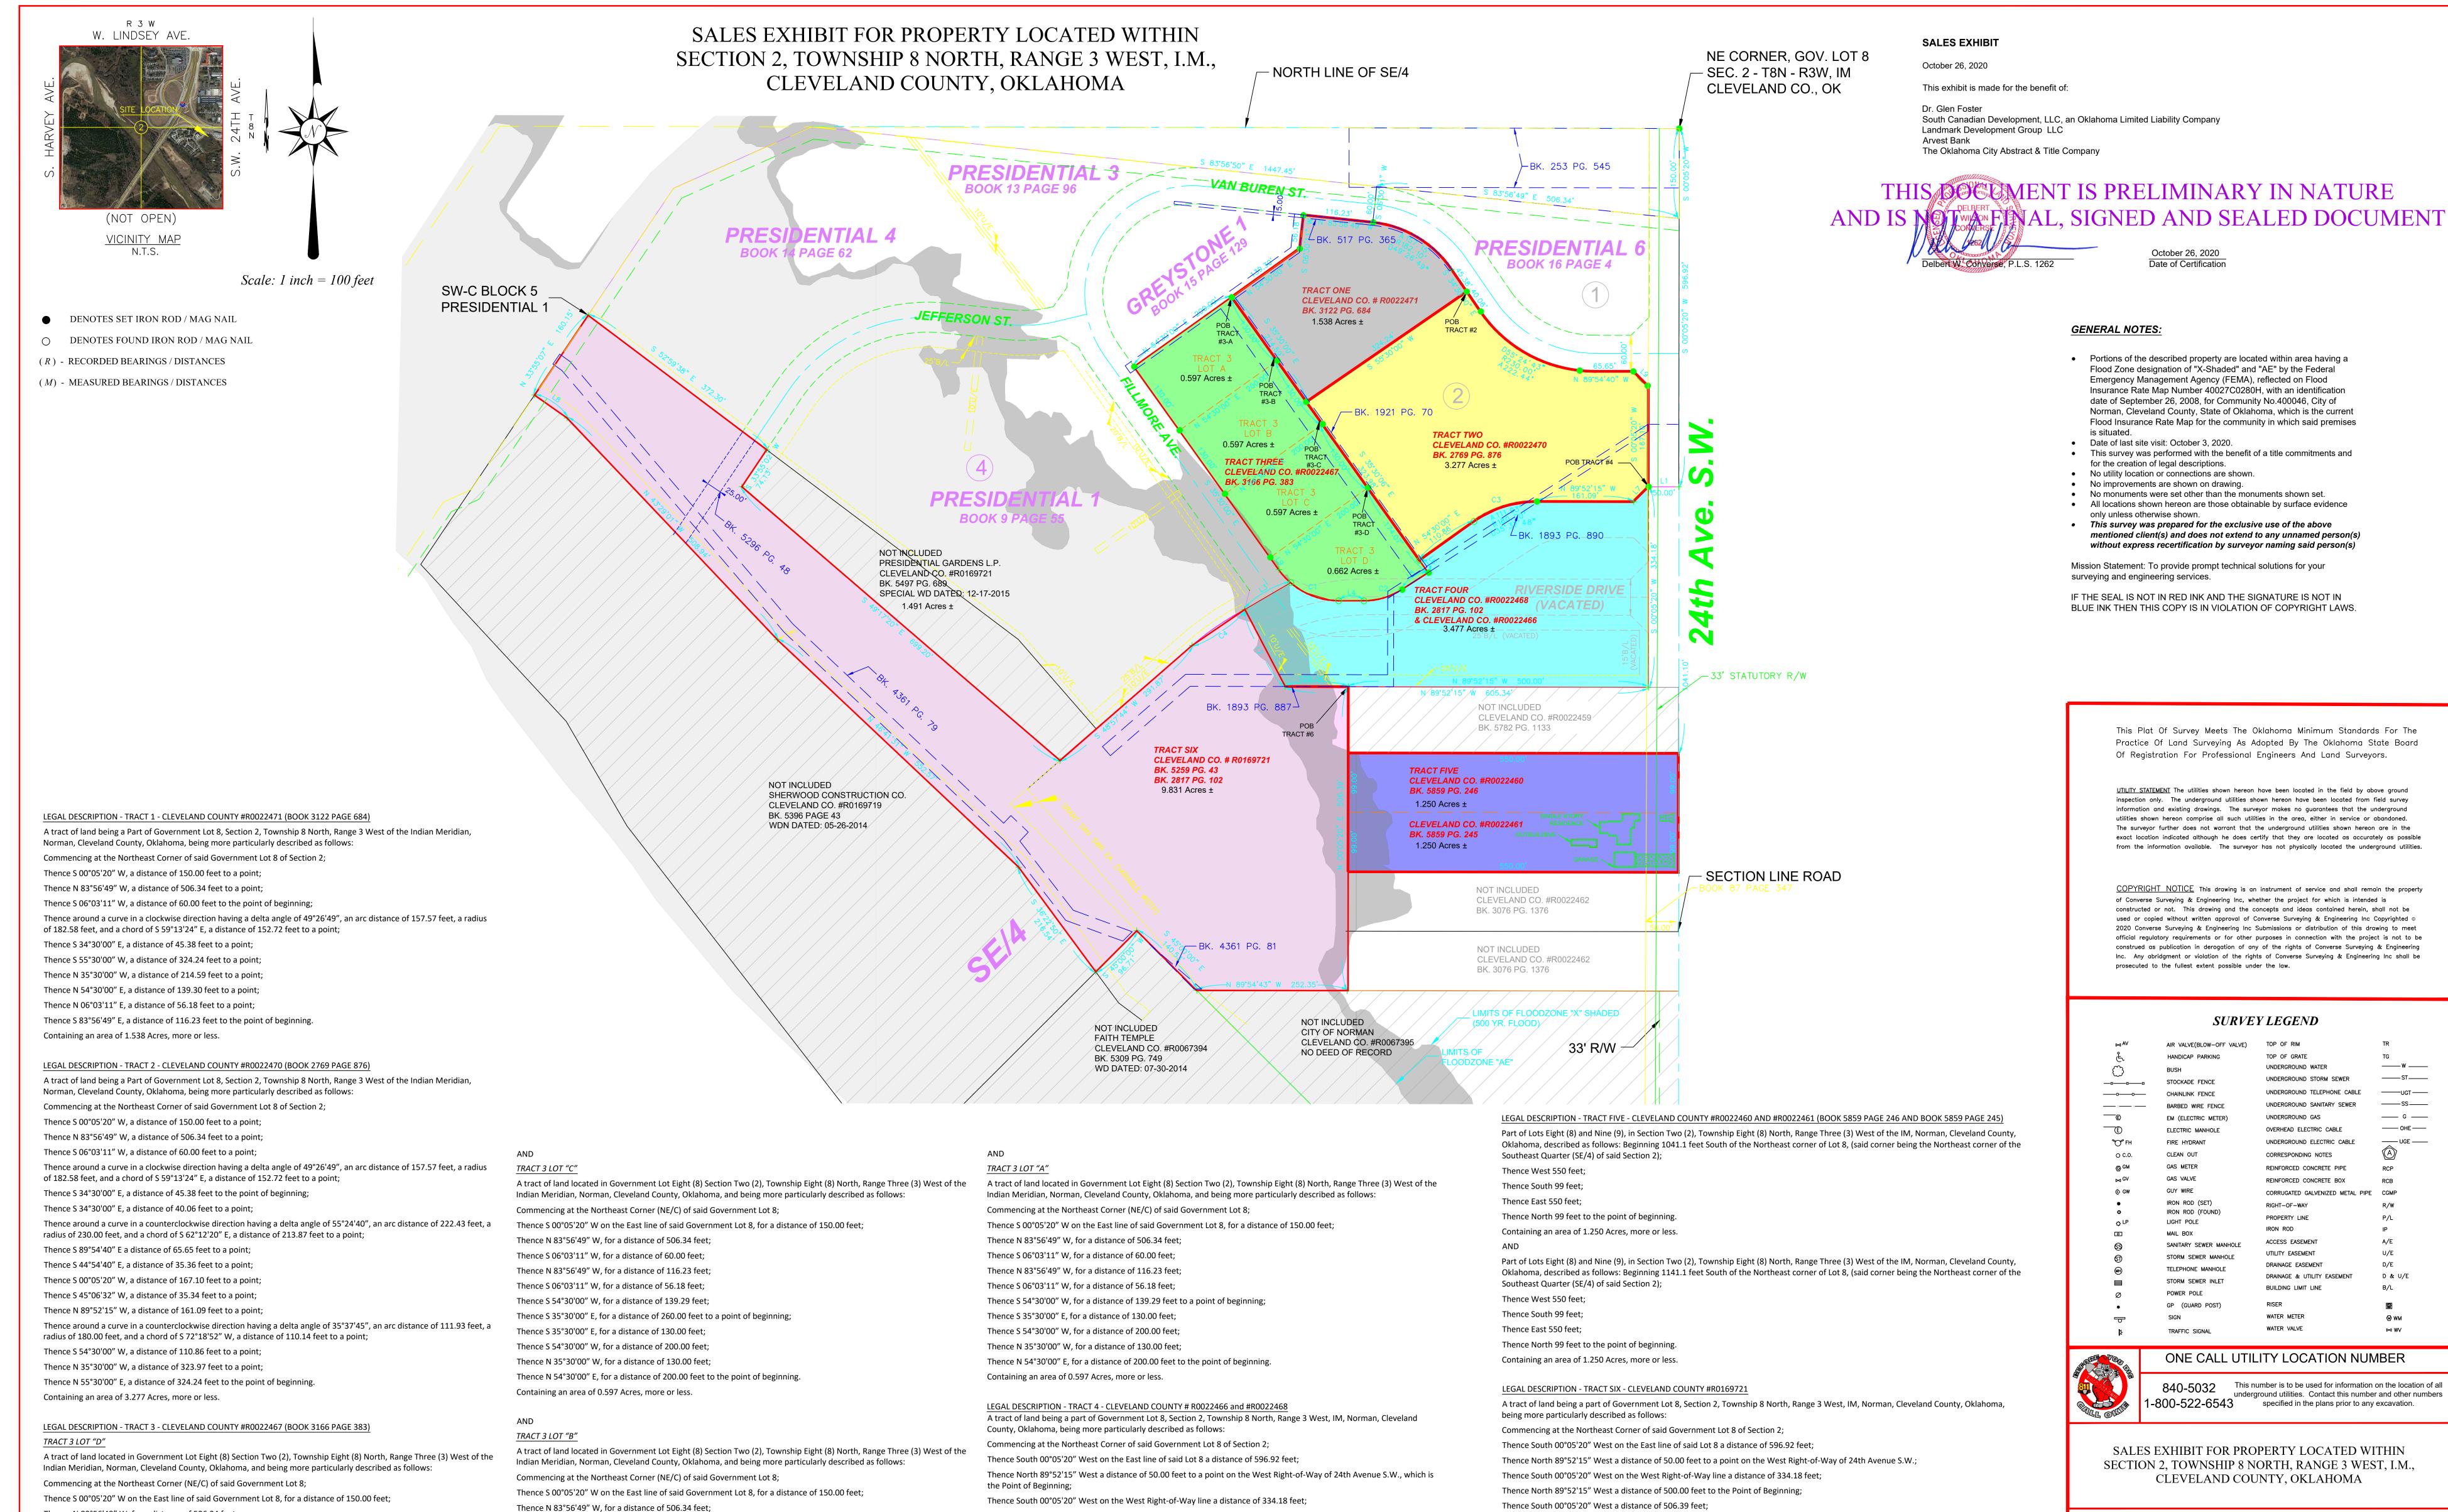

Thence North 89°52'15" West a distance of 605.34 feet;

Thence North 27°33'51" West a distance of 144.72 feet;

Thence Southeasterly on a curve having a radius of 123.70 feet, a chord bearing of South 62°41'08" East for a chord

Thence Northeasterly on a curve having a radius of 180.00 feet, a chord bearing of North 72°18'52" East for a chord

Thence Northeasterly on a curve having a radius of 115.99 feet, a chord bearing of North 73°43'03 East for a chord distance

Thence North 56°19'36" East a distance of 96.83 feet;

Thence South 89°52'15" East a distance of 42.00 feet;

Thence North 57°18'21" East a distance of 52.39 feet;

Thence North 35°30'00" West a distance of 25.51 feet;

Thence North 54°30'00" East a distance of 110.86 feet;

Thence South 89°52'15" East a distance of 161.09 feet;

Containing an area of 3.477 Acres, more or less.

Thence North 45°06'32" East a distance of 35.34 feet to the Point of Beginning.

distance of 85.39 feet;

distance of 110.14 feet;

of 66.45 feet;

Thence North 89°54'40" West a distance of 252.35 feet;

Thence North 45°00'00" West a distance of 140.53 feet;

Thence South 45°00'00" West a distance of 96.71 feet;

Thence North 36°22'50" West a distance of 216.54 feet;

Thence North 46°41'31" West a distance of 552.57 feet;

Thence North 43°29'01" West a distance of 508.94 feet;

Thence North 54°48'01" West a distance of 66.29 feet;

Thence South 52°59'38" East a distance of 372.30 feet;

Thence South 33°55'00" West a distance of 74.13 feet;

Thence South 49°17'20" East a distance of 699.20 feet;

Thence North 48°57'44" East a distance of 291.87 feet;

Thence South 27°33'51" East a distance of 144.72 feet;

Containing an area of 9.831 Acres, more or less.

Thence South 89°52'15" East a distance of 105.34 feet to the Point of Beginning.

Thence North 33°55'00" East a distance of 160.15 feet to the SW Corner of, Block 5, Presidential 1 Addition;

Thence Northeasterly on a curve having a radius of 452.68 feet, a chord bearing of North 55°41'58" East, and a chord length of 106.45 feet;

Thence N 83°56'49" W, for a distance of 506.34 feet;

Thence S 06°03'11" W, for a distance of 60.00 feet;

Thence S 06°03'11" W, for a distance of 56.18 feet;

Thence S 54°30'00" W, for a distance of 139.29 feet;

Thence S 35°30'00" E, for a distance of 174.07 feet;

Thence S 57°18'21" W, for a distance of 52.39 feet;

Thence N 89°52'15" W, for a distance of 42.00 feet;

Thence N 35°30'00" W, for a distance of 24.92 feet;

Containing an area of 0.662 Acres, more or less.

distance of 66.45 feet;

distance of 117.39 feet;

Thence S 35°30'00" E, for a distance of 390.00 feet to a point of beginning;

Thence N 54°30'00" E, for a distance of 200.00 feet to the point of beginning.

Thence Southwesterly on a curve to the right having a radius of 115.99 feet, a chord bearing of S 73°43'03" W, for a curve

Thence Northwesterly on a curve to the right have a radius of 123.70 feet, a chord bearing of N 62°41'08 W, for a curve

Thence N 83°56'49" W, for a distance of 116.23 feet;

Thence S 06°03'11" W, for a distance of 60.00 feet;

Thence S 06°03'11" W, for a distance of 56.18 feet;

Thence N 83°56'49" W, for a distance of 116.23 feet;

Thence S 54°30'00" W, for a distance of 139.29 feet;

Thence S 35°30'00" E, for a distance of 130.00 feet;

Thence S 54°30'00" W, for a distance of 200.00 feet;

Thence N 35°30'00" W, for a distance of 130.00 feet;

Containing an area of 0.597 Acres, more or less.

Thence S 35°30'00" E, for a distance of 130.00 feet to a point of beginning;

Thence N 54°30'00" E, for a distance of 200.00 feet to the point of beginning.

2313 Silverfield Lane Edmond, OK. 73025 Phone: 405-234-6022 cseoklahoma@gmail.com Certificate of Authorization

Copyrighted © 2020 Converse Surveying & Engineering Inc All rights reserved.