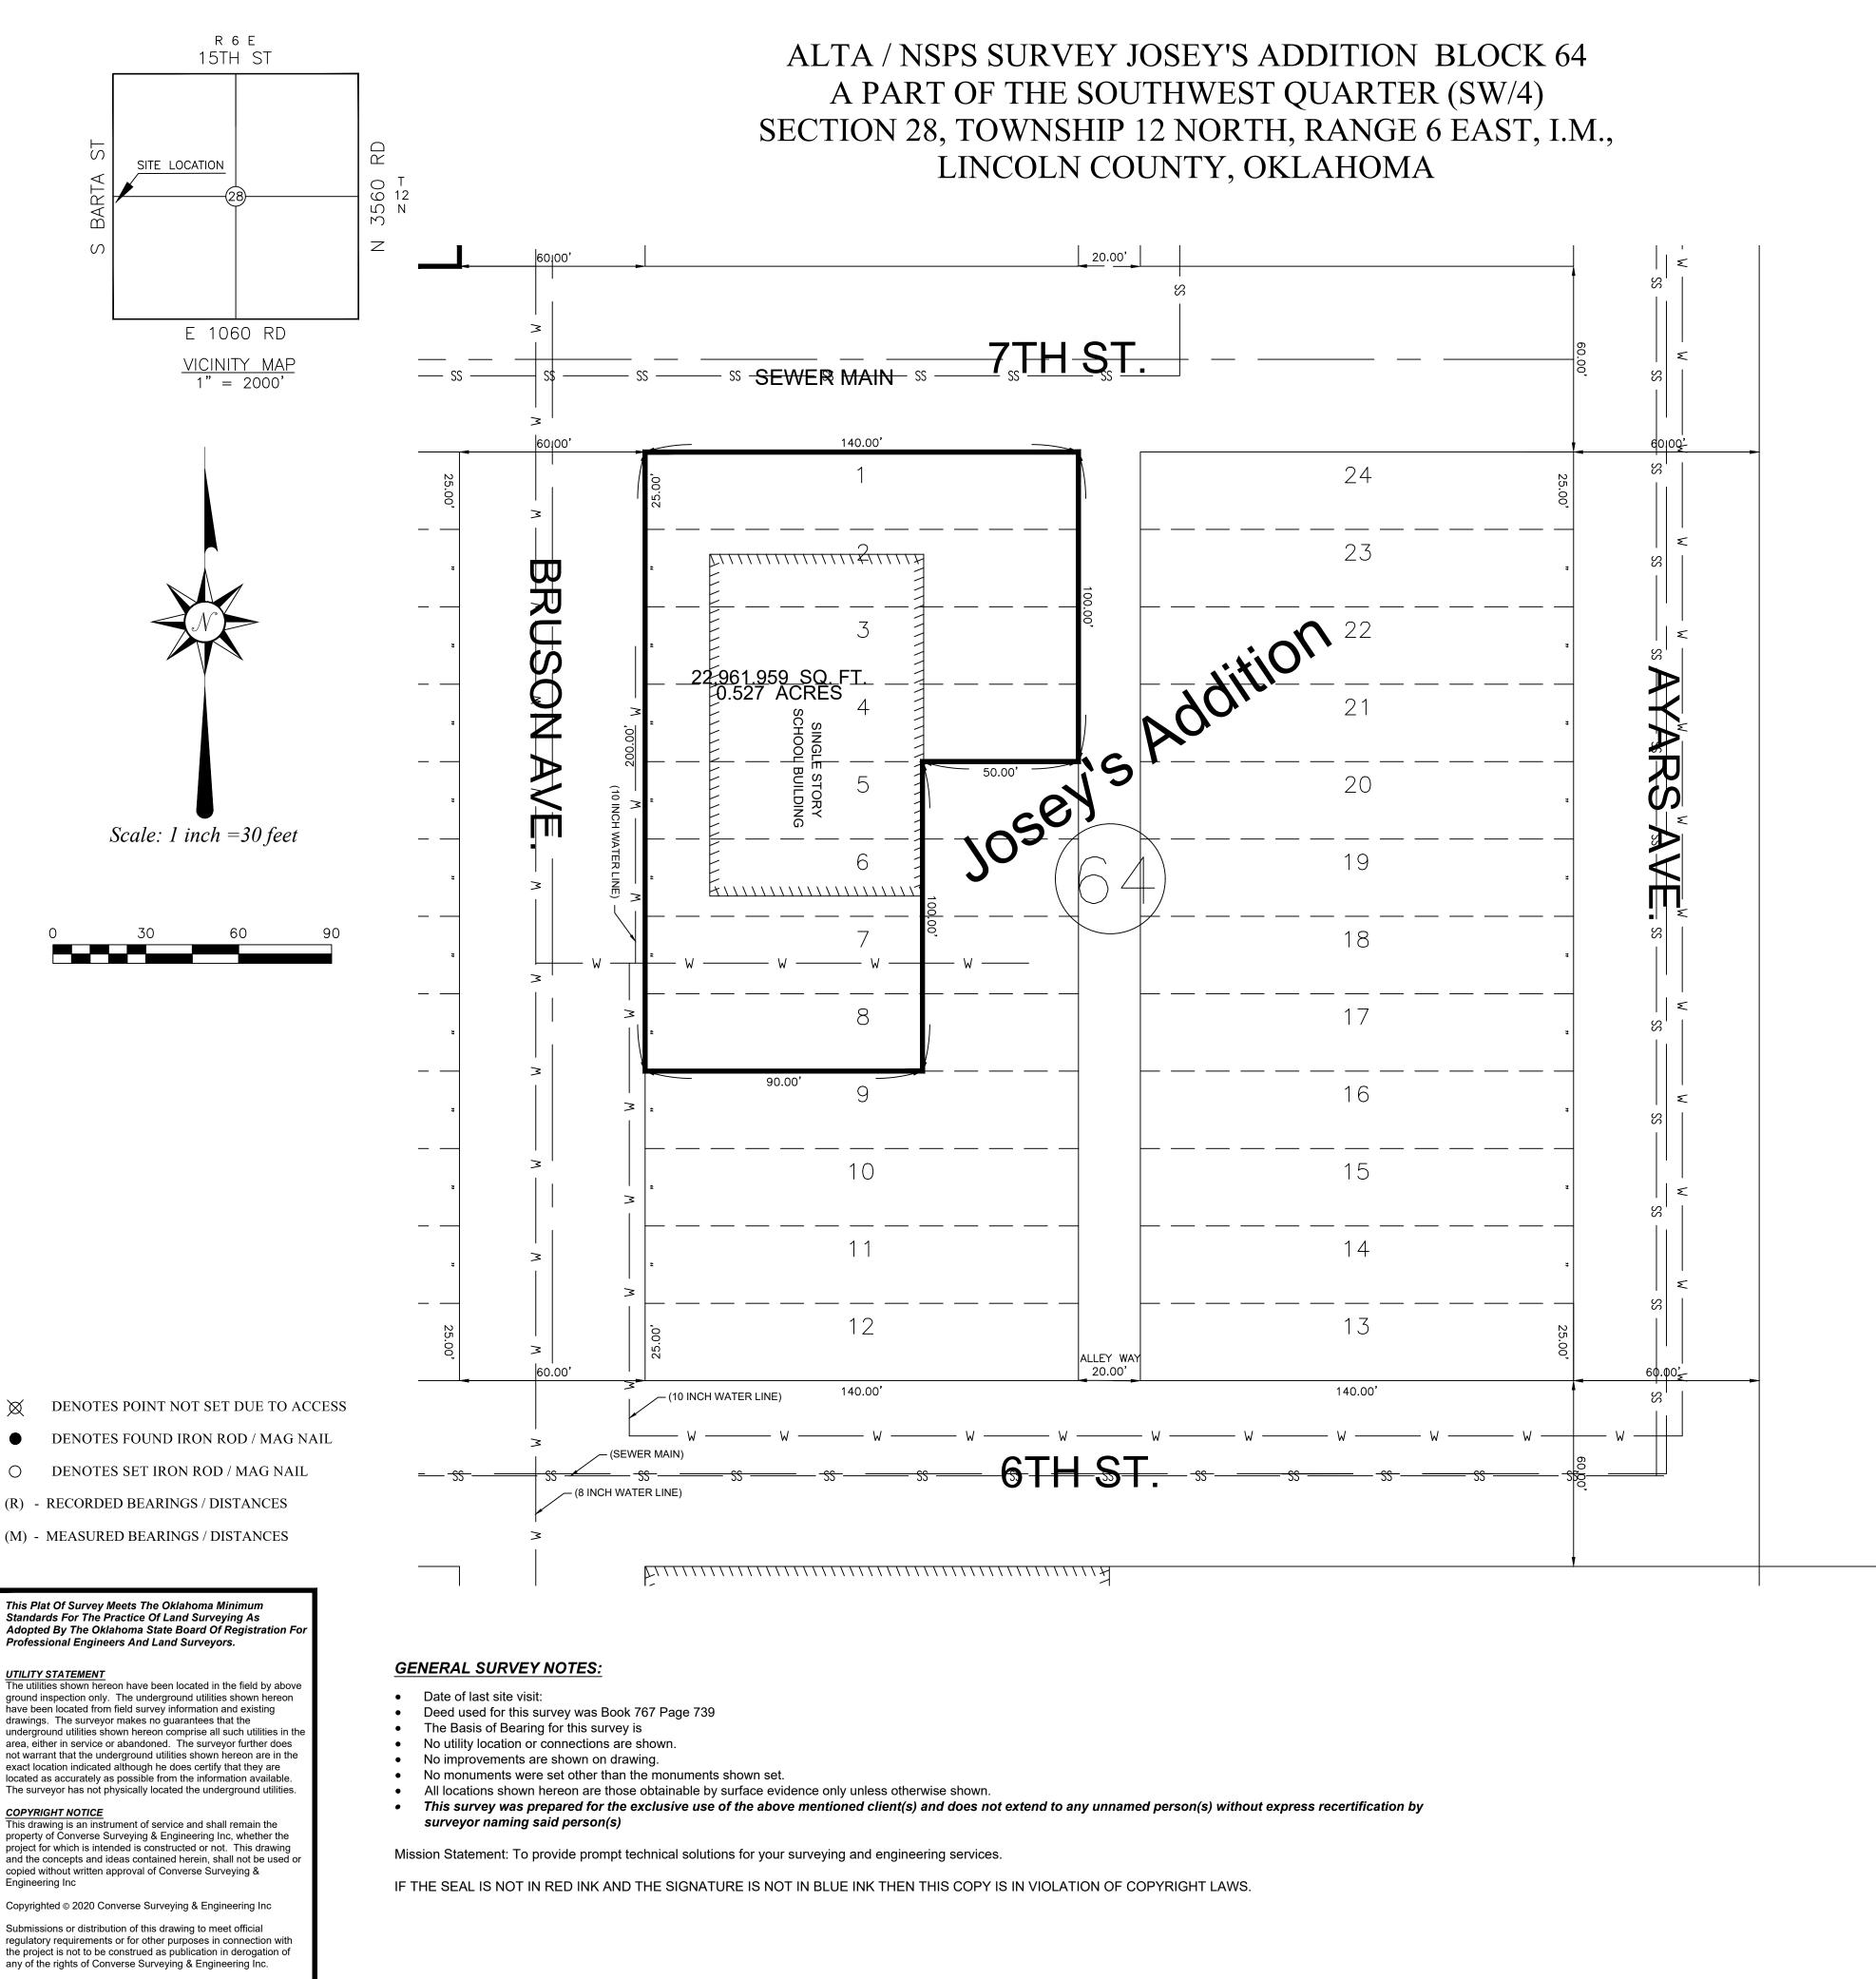

Lots 1-12, both inclusive, block 64 Josey's Addition to town of Prague, Oklahoma, LESS and EXCEPT the East 50 feet of Lots 5, 6, 7 and 8, thereof.

SCHEDULE B- SECTION II

Not Provided

- Subject property Address is 519 Brunson Ave., Prague, OK 3.
- 11.

Prague Independent School District No. 103

This is to certify that this map or plat and the survey on which it is based were made in accordance with the 2016 Minimum Standard Detail Requirements for ALTA / NSPS Land Title Surveys, jointly established and adopted by ALTA and NSPS, and includes Items \_\_\_\_\_\_ of Table A thereof. The fieldwork was completed on

# **TABLE A - OPTIONAL SURVEY RESPONSIBILITIES AND SPECIFICATIONS**

No monuments were set other than the monuments shown set.

A portion of described property is located within area having a Flood Zone designation of "X" by the Federal Emergency Management Agency (FEMA), reflected on Flood Insurance Rate Map Number 40081C0710D, with an identification date of 8/19/2010, for Community No. 400435, City of Prague, Oklahoma, State of Oklahoma, which is the current Flood Insurance Rate Map for the community in which said premises is situated.

4. The subject property contains an area of 0.527 Acres, more or less. All locations of utilities shown hereon are those obtainable by surface evidence only unless otherwise shown. Utilities shown were marked by Okie One Call.

16. Subject property shows no evidence of dirt and/or material being deposited.

| LEGE                                                                                                                                                        | ND                                                                                                                                                                                                                                               |                           | ONE CALL UTILITY LOCATION NUMBER                                      |           |                   |                                                                                                                                                                                                |  |
|-------------------------------------------------------------------------------------------------------------------------------------------------------------|--------------------------------------------------------------------------------------------------------------------------------------------------------------------------------------------------------------------------------------------------|---------------------------|-----------------------------------------------------------------------|-----------|-------------------|------------------------------------------------------------------------------------------------------------------------------------------------------------------------------------------------|--|
| PHA<br>TO SPRINKLER<br>CONDITIONER<br>C. PED.<br>C. METER<br>C. TRANS.                                                                                      | PP Ø POWER POLE<br>LP ₩ LIGHT POLE<br>UP ♥ UTILITY POLE<br>GD ← GUY ANCHOR<br>GP O GUARD POST<br>GM Ø GAS METER                                                                                                                                  |                           |                                                                       | ground ut | tilities. Cont    | or information on the location of all<br>act this number and other numbers<br>ns prior to any excavation.                                                                                      |  |
| E. PED.<br>BLE PED.<br>EA DRAIN<br>EAN OUT<br>E DETECTOR<br>WN SPOUT<br>AG POLE<br>EC. MARKER<br>ER OPTIC MARKER<br>S MARKER<br>LITY MARKER<br>ELINE MARKER | WM ⊗ WATER METER<br>WMP ⋈ WATER METER PIT<br>VNT ○ VENT PIPE<br>FH ↔ FIRE HYDRANT<br>FV ⋈ FIRE VALVE<br>WV ⋈ WATER VALVE<br>GV ⋈ GAS VALVE<br>PLB □ PULL BOX<br>TCB □ TRAFFIC CONTROL BOX<br>TSL ↔ TRAFFIC SIGNAL LIGHT<br>SCV ◎ SPRINLKER VALVE | A PAR                     | SPS SURVEY JOSI<br>F OF THE SOUTH<br>3, TOWNSHIP 12 N<br>LINCOLN COUN | WEST      | T QUAR<br>H, RANO | TER (SW/4)<br>GE 6 EAST, I.M.,                                                                                                                                                                 |  |
| BLE MARKER<br>LE. MARKER<br>NITORING WELL<br>ILBOX<br>REASE TRAP<br>ANITARY SEWER<br>TORM WATER<br>AMP HOLE<br>ELEPHONE<br>ABLE TV<br>LECTRIC<br>ATER       | YL ♥ YARD LIGHT<br>YH ♥ YARD HYDRANT<br>E STORM GRATE<br>VNT ○ VENT PIPE<br>✓ GATE<br>HC HANDICAPPED SIGN<br>♥ BENCHMARK ELEVATION<br>↓ TREE<br>♥ BUSH<br>↓ HANDICAPPED SPACE<br>G GAS LINE                                                      | Converse Survey           | ying and Engine                                                       | ering     |                   | 2313 Silverfield Ln.<br>Edmond, OK. 73025<br>Phone: 405-826-1355<br>Fax: 405-562-3387<br>E-Mail:<br>cseoklahoma@gmail.com<br>Certificate of Authorization<br>No. 2977<br>Expires June 30, 2022 |  |
| ADE FENCE                                                                                                                                                   | GAS LINE<br>WATER LINE                                                                                                                                                                                                                           | CLIENT - Prague Independe | CLIENT - Prague Independent School District No. 103 Revisions         |           |                   |                                                                                                                                                                                                |  |
| INK FENCE                                                                                                                                                   | F/OF/O<br>FIBER OPTIC<br>U/EU/E                                                                                                                                                                                                                  |                           |                                                                       | No.       | Date              | Description                                                                                                                                                                                    |  |
| AD ELECTRIC<br>TBK<br>OF BANK                                                                                                                               | ELECTRIC LINE<br>                                                                                                                                                                                                                                | DRAWN BY                  | JBH                                                                   |           |                   |                                                                                                                                                                                                |  |
| OF BANK                                                                                                                                                     |                                                                                                                                                                                                                                                  | CHECKED BY                | DWC                                                                   |           |                   |                                                                                                                                                                                                |  |
| EE LINE                                                                                                                                                     | SS<br>SANITARY SEWER<br>STS<br>STORM SEWER                                                                                                                                                                                                       | DATE                      | 10/22/2020                                                            |           |                   |                                                                                                                                                                                                |  |
| P.O.C. POINT OF C<br>P.O.B. POINT OF E<br>PH PORCH/DEC                                                                                                      | EGINNING                                                                                                                                                                                                                                         | SURVEY NUMBER             | S-09222020A                                                           |           |                   |                                                                                                                                                                                                |  |