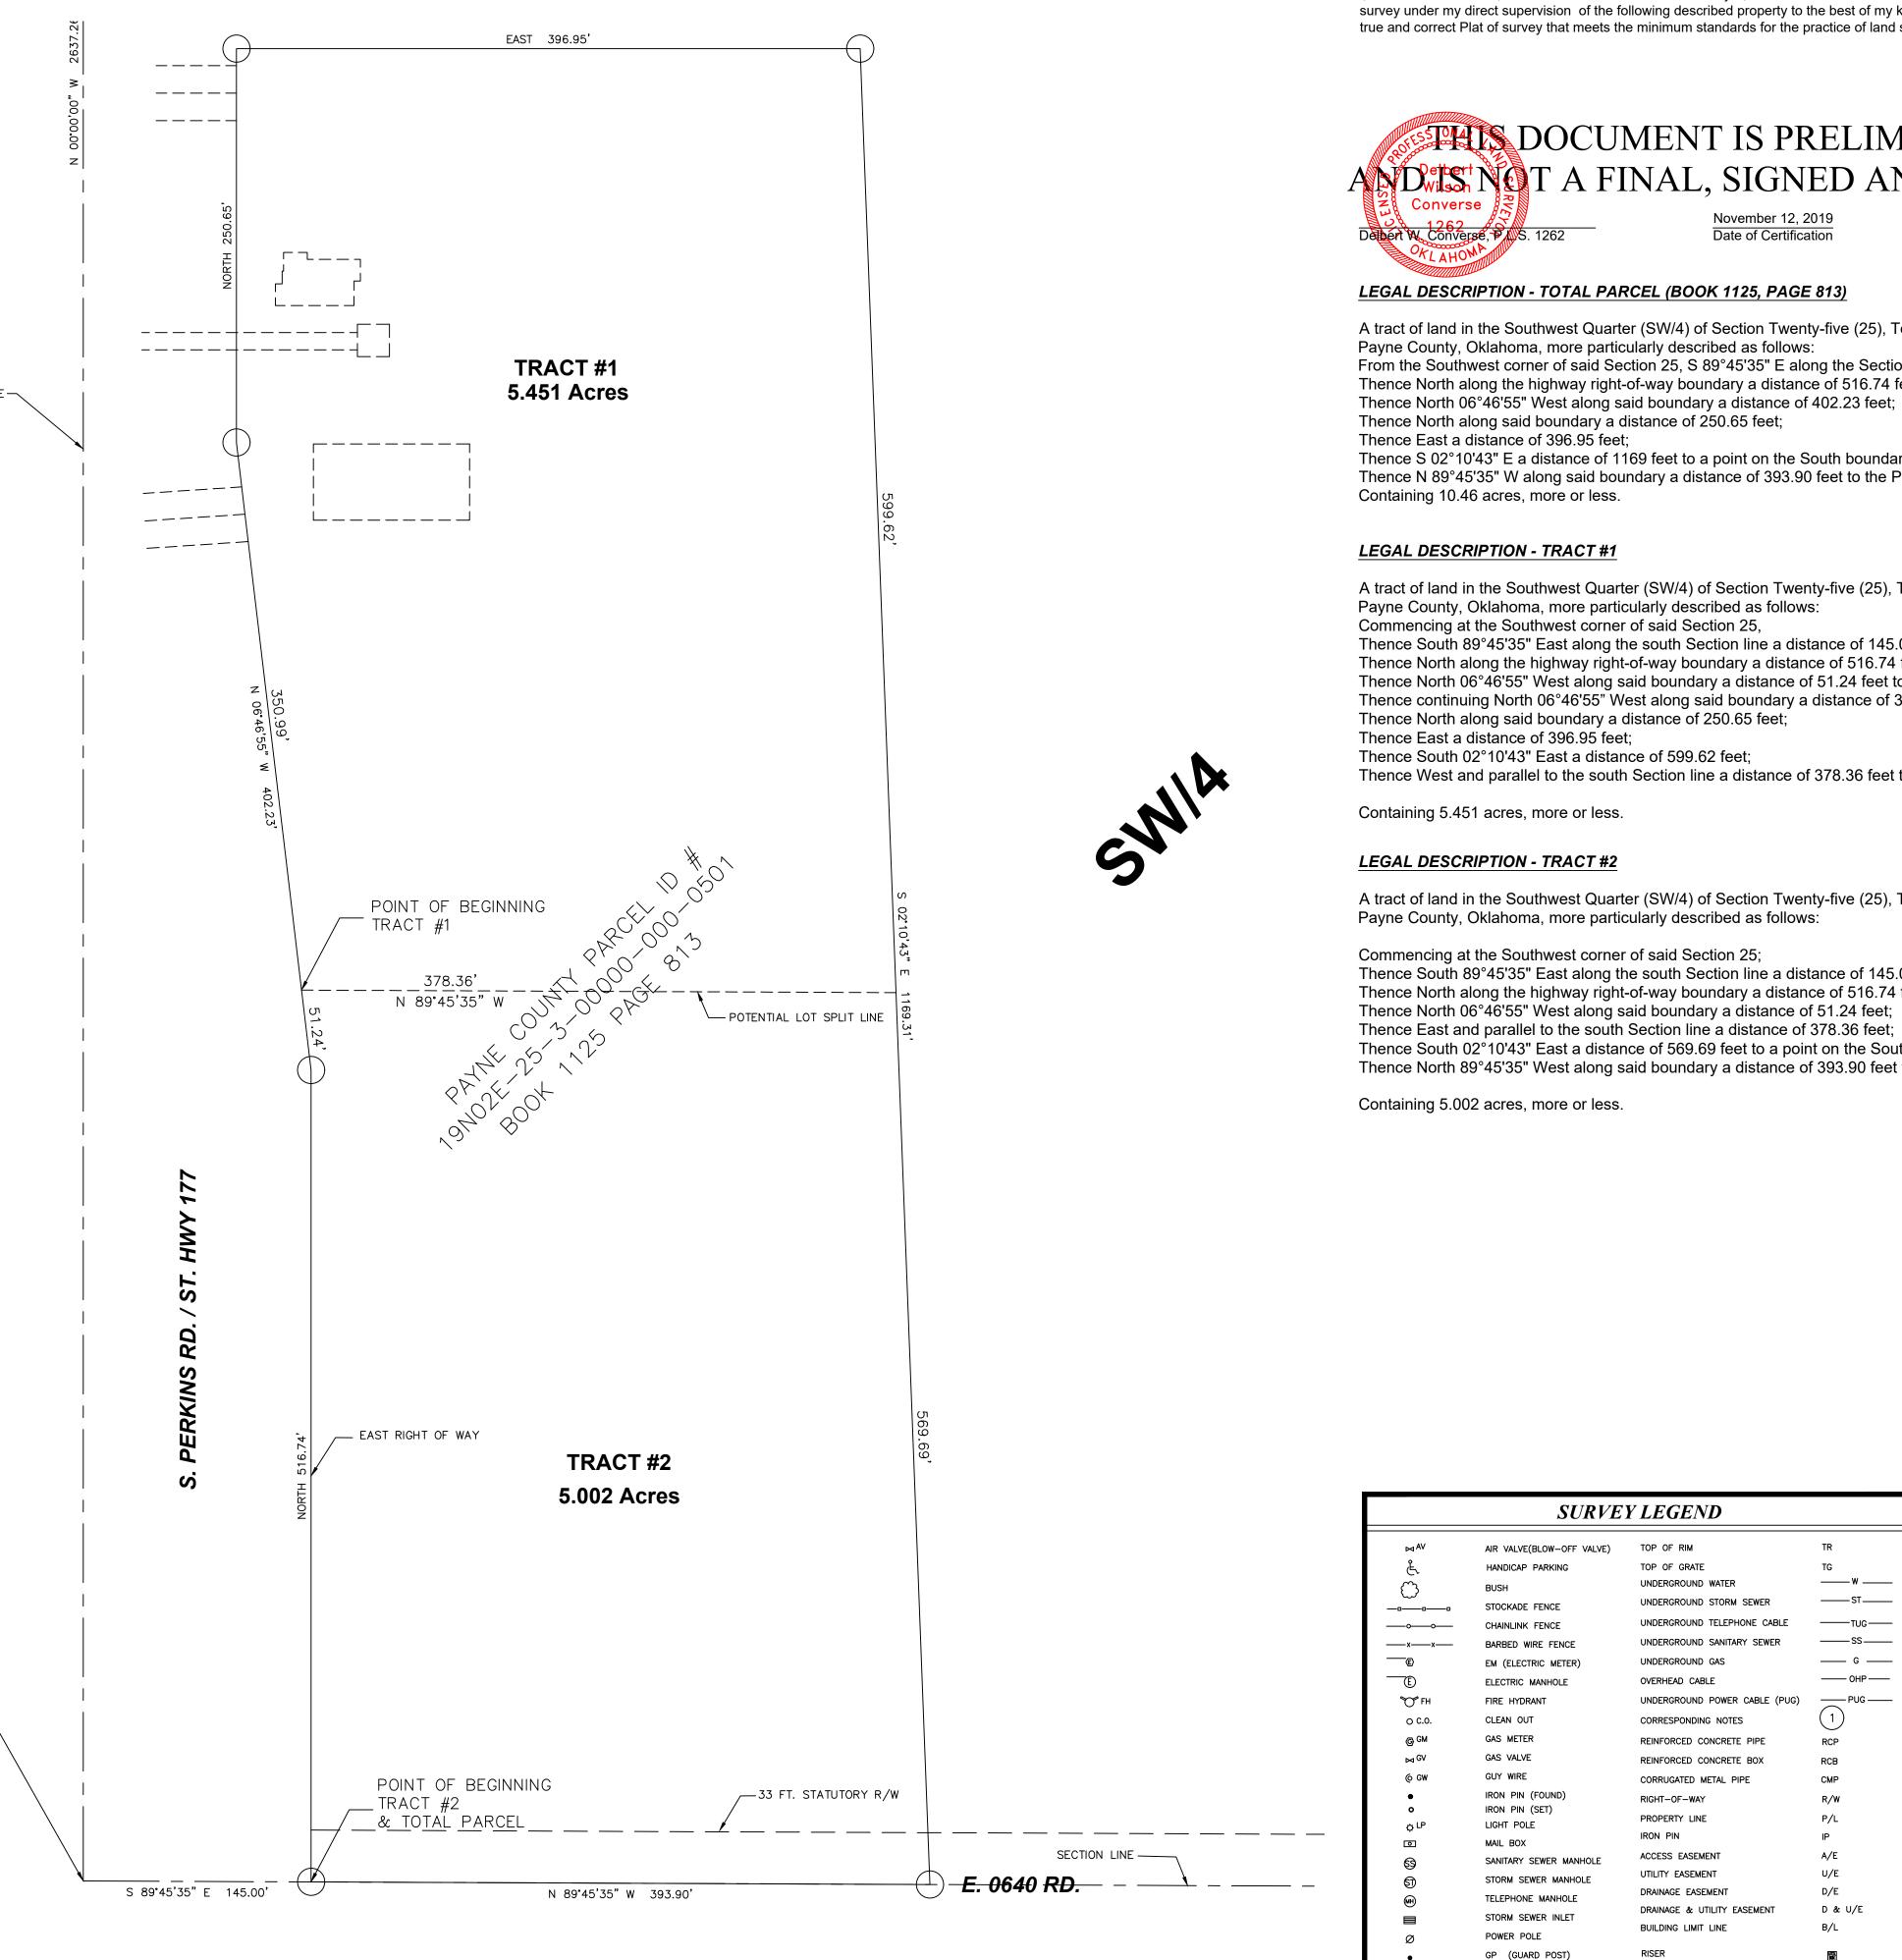

### LEGAL DESCRIPTION - TOTAL PARCEL (BOOK 1125, PAGE 813)

A tract of land in the Southwest Quarter (SW/4) of Section Twenty-five (25), Township 19 North, Range 2 East of the Indian Meridian,

From the Southwest corner of said Section 25, S 89°45'35" E along the Section line a distance of 145.00 feet to the Point of Beginning,

Thence North along the highway right-of-way boundary a distance of 516.74 feet;

Thence North along said boundary a distance of 250.65 feet;

Thence S 02°10'43" E a distance of 1169 feet to a point on the South boundary of said Section 25; Thence N 89°45'35" W along said boundary a distance of 393.90 feet to the Point of Beginning.

A tract of land in the Southwest Quarter (SW/4) of Section Twenty-five (25), Township 19 North, Range 2 East of the Indian Meridian, Payne County, Oklahoma, more particularly described as follows:

Thence South 89°45'35" East along the south Section line a distance of 145.00 feet to a found Iron Rod,

Thence North along the highway right-of-way boundary a distance of 516.74 feet;

Thence North 06°46'55" West along said boundary a distance of 51.24 feet to the Point of Beginning;

Thence continuing North 06°46'55" West along said boundary a distance of 350.99 feet;

Thence West and parallel to the south Section line a distance of 378.36 feet to the Point of Beginning.

A tract of land in the Southwest Quarter (SW/4) of Section Twenty-five (25), Township 19 North, Range 2 East of the Indian Meridian, Payne County, Oklahoma, more particularly described as follows:

Commencing at the Southwest corner of said Section 25;

Thence South 89°45'35" East along the south Section line a distance of 145.00 feet to a found Iron Rod,

Thence North along the highway right-of-way boundary a distance of 516.74 feet;

Thence North 06°46'55" West along said boundary a distance of 51.24 feet; Thence East and parallel to the south Section line a distance of 378.36 feet;

Thence South 02°10'43" East a distance of 569.69 feet to a point on the South boundary of said Section 25;

Thence North 89°45'35" West along said boundary a distance of 393.90 feet to the Point of Beginning.

SIGN

TRAFFIC SIGNAL

|                          |                               |          |                                                                                                                          | ONE CALL UTILITY LOCATION NUMBER840-5032This number is to be used for information on the location of underground utilities. Contact this number and other<br>numbers specified in the plans prior to any excavation. |          |           |                                    |  |
|--------------------------|-------------------------------|----------|--------------------------------------------------------------------------------------------------------------------------|----------------------------------------------------------------------------------------------------------------------------------------------------------------------------------------------------------------------|----------|-----------|------------------------------------|--|
|                          |                               |          |                                                                                                                          |                                                                                                                                                                                                                      |          |           |                                    |  |
| SURVE                    | Y LEGEND                      |          |                                                                                                                          |                                                                                                                                                                                                                      |          |           |                                    |  |
| LOW-OFF VALVE)<br>ARKING | TOP OF RIM<br>TOP OF GRATE    | TR<br>TG | A PART OF THE SOUTHWEST QUARTER (SW/4) OF<br>SECTION 25, TOWNSHIP 19 NORTH, RANGE 2 EAST, I.M.<br>PAYNE COUNTY, OKLAHOMA |                                                                                                                                                                                                                      |          |           |                                    |  |
| ARNING                   | UNDERGROUND WATER             |          |                                                                                                                          |                                                                                                                                                                                                                      |          |           |                                    |  |
| ENCE                     | UNDERGROUND STORM SEWER       | ST       |                                                                                                                          |                                                                                                                                                                                                                      | , -      |           |                                    |  |
| ENCE                     | UNDERGROUND TELEPHONE CABLE   |          |                                                                                                                          |                                                                                                                                                                                                                      |          |           |                                    |  |
| E FENCE                  | UNDERGROUND SANITARY SEWER    | SS       |                                                                                                                          |                                                                                                                                                                                                                      |          |           | 2313 Silverfield Ln.               |  |
| C METER)                 | UNDERGROUND GAS               | G        |                                                                                                                          |                                                                                                                                                                                                                      |          |           | Edmond, OK. 73025                  |  |
| NHOLE                    | OVERHEAD CABLE                | OHP      |                                                                                                                          |                                                                                                                                                                                                                      |          |           | Phone: 405-826-1355                |  |
| іт                       | UNDERGROUND POWER CABLE (PUG) | PUG      |                                                                                                                          |                                                                                                                                                                                                                      |          |           | Fax: 405-562-3387                  |  |
|                          | CORRESPONDING NOTES           | (1)      | Zist                                                                                                                     |                                                                                                                                                                                                                      |          |           | E-Mail:                            |  |
|                          | REINFORCED CONCRETE PIPE      | RCP      |                                                                                                                          |                                                                                                                                                                                                                      |          | (         | cseoklahoma@gmail.com              |  |
|                          | REINFORCED CONCRETE BOX       | RCB      |                                                                                                                          |                                                                                                                                                                                                                      |          | (         | Certificate of Authorizatior       |  |
|                          | CORRUGATED METAL PIPE         | СМР      | Converse Surveying and Engineer                                                                                          |                                                                                                                                                                                                                      |          | Ino       | No. 2977                           |  |
| OUND)                    | RIGHT-OF-WAY                  | R/W      | Converse Surveying and Engineering, Inc. Expires June 30, 2020                                                           |                                                                                                                                                                                                                      |          |           |                                    |  |
| ET)                      | PROPERTY LINE                 | P/L      | CLIENT - WHITEHEAD/GALLO                                                                                                 |                                                                                                                                                                                                                      |          | Revisions |                                    |  |
|                          | IRON PIN                      | IP       |                                                                                                                          |                                                                                                                                                                                                                      |          |           |                                    |  |
| WER MANHOLE              | ACCESS EASEMENT               | A/E      |                                                                                                                          |                                                                                                                                                                                                                      | No.      | 10-24-19  | Description<br>POTENTIAL LOT SPLIT |  |
| R MANHOLE                | UTILITY EASEMENT              | U/E      | DRAWN BY                                                                                                                 | CSM                                                                                                                                                                                                                  | 2        | 10-24-19  | POTENTIAL LOT SPLIT                |  |
| MANHOLE                  | DRAINAGE EASEMENT             | D/E      |                                                                                                                          |                                                                                                                                                                                                                      | <b>-</b> |           |                                    |  |
| R INLET                  | DRAINAGE & UTILITY EASEMENT   | D & U/E  | CHECKED BY                                                                                                               | DWC                                                                                                                                                                                                                  |          |           |                                    |  |
| Ξ                        | BUILDING LIMIT LINE           | B/L      |                                                                                                                          | 0/40/2010                                                                                                                                                                                                            | <u> </u> |           |                                    |  |
| POST)                    | RISER                         |          | DATE                                                                                                                     | 9/19/2019                                                                                                                                                                                                            |          |           |                                    |  |
|                          | WATER METER                   | `⊗       | SURVEY NUMBER                                                                                                            |                                                                                                                                                                                                                      |          |           |                                    |  |
|                          |                               | -        |                                                                                                                          | A-08192019B                                                                                                                                                                                                          |          |           |                                    |  |