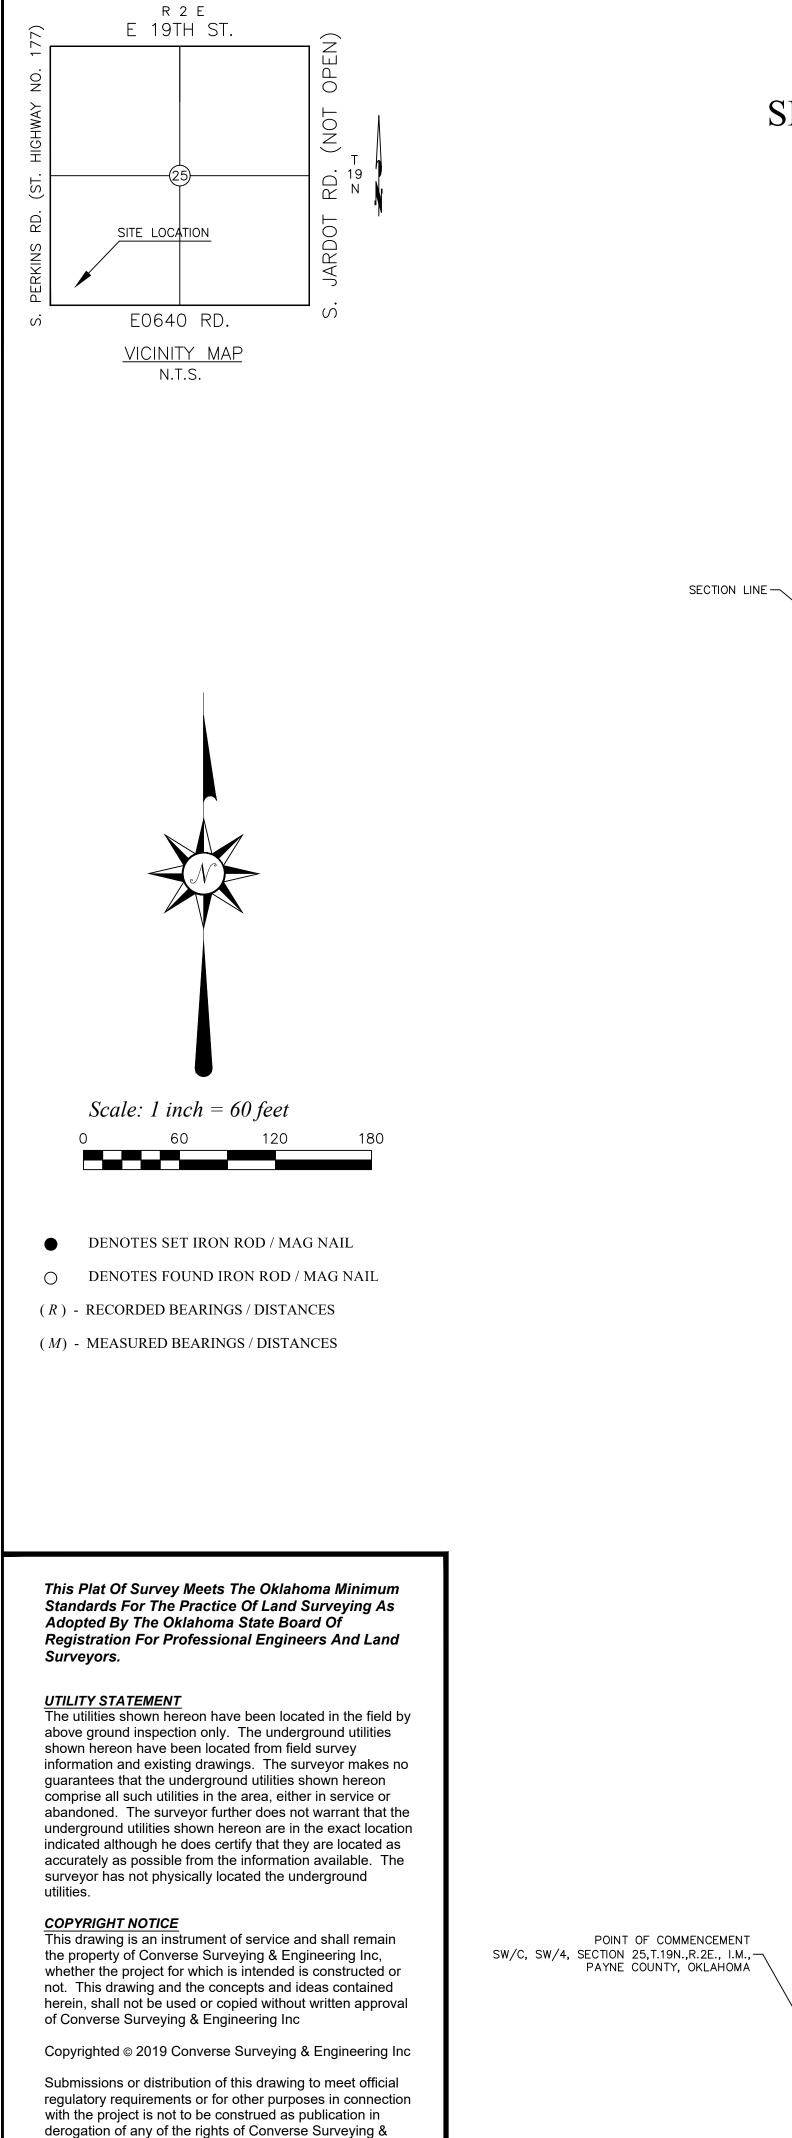

# SALES EXHIBIT A PART OF THE SOUTHWEST QUARTER (SW/4) OF SECTION 25, TOWNSHIP 19 NORTH, RANGE 2 EAST, I.M. PAYNE COUNTY, OKLAHOMA

November 11, 2019

This survey is made for the benefit of:

I, Delbert W. Converse, a Licensed Professional Land Surveyor, No. 1262 in the State of Oklahoma, do hereby certify that I have made a survey under my direct supervision of the following described property to the best of my knowledge and belief and further certify that it is a true and correct Plat of survey that meets the minimum standards for the practice of land surveying.