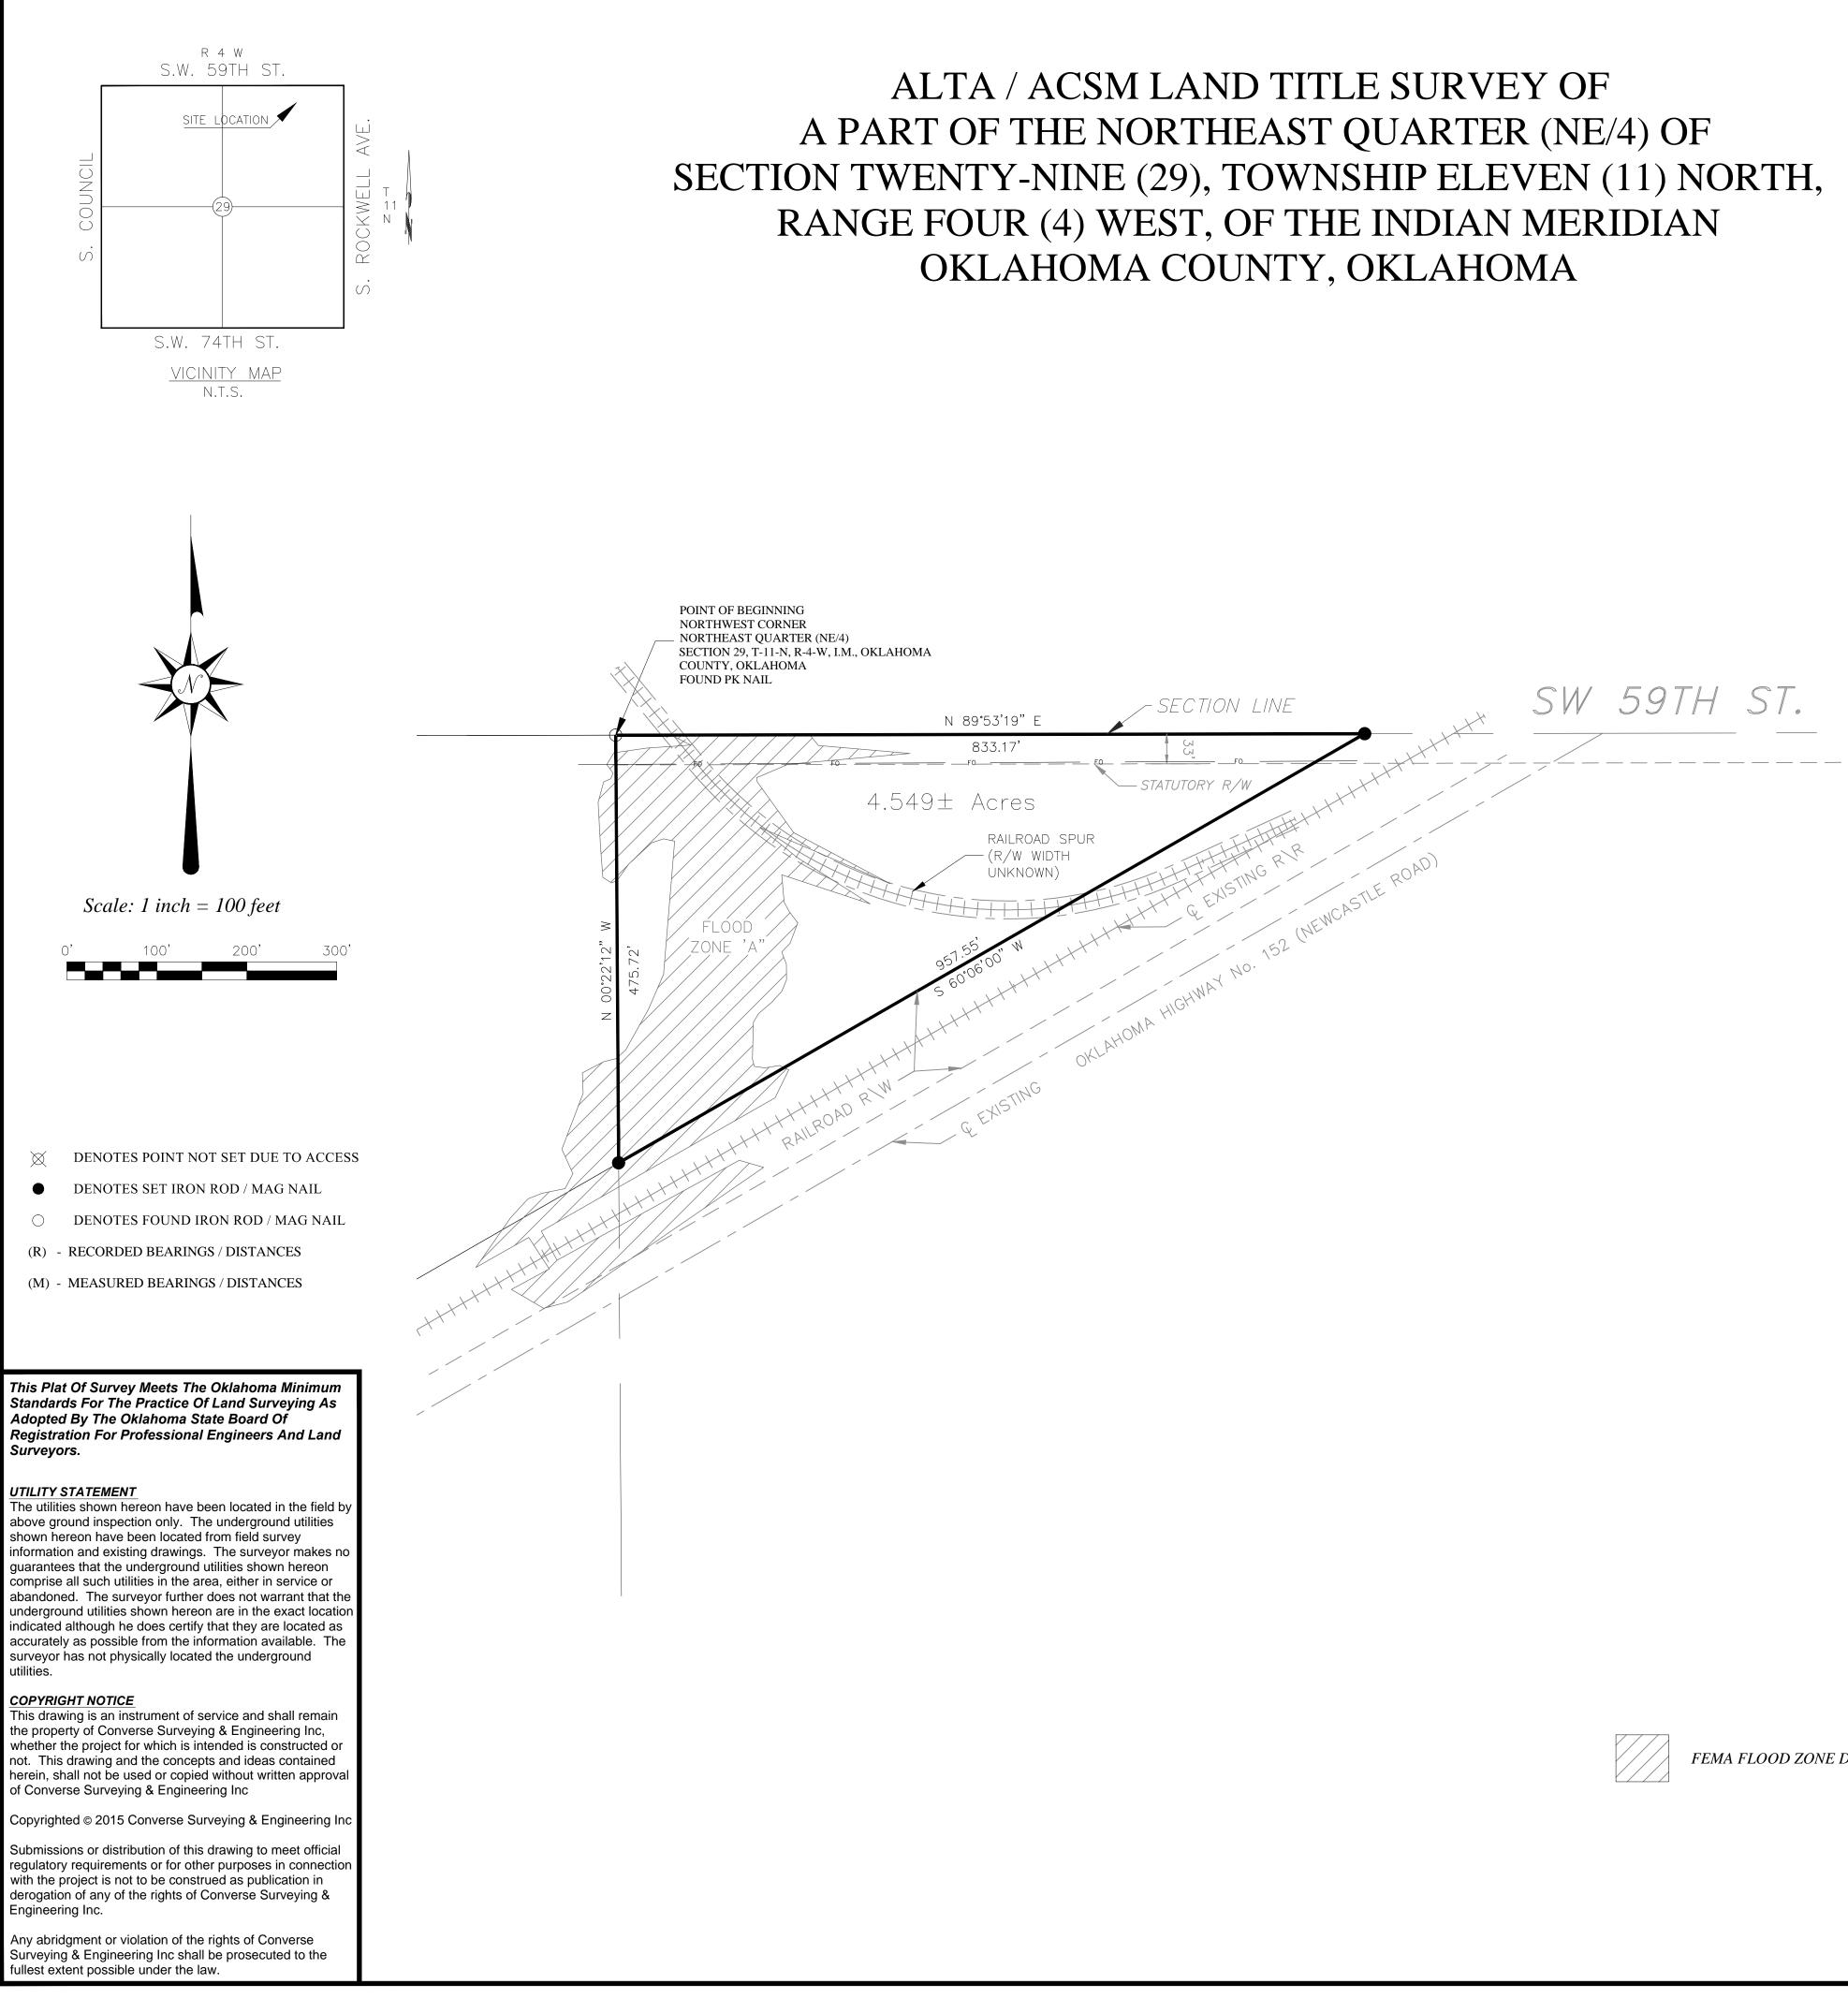

Surface rights only in the parcel of land in the Northeast Quarter (NE/4) of Section Twenty-nine (29), Township Eleven (11) North, Range Four (4) West of the Indian Meridian, in Oklahoma County, Oklahoma, laying north of the center line of Oklahoma highway 152, a/k/a Newcastle Road, more particularly described as follows: Commencing at the Northwest Corner of the Northeast Quarter (NE/4) of said Section Twenty-nine (29), Township Eleven (11) North, Range Four (4) West of the Indian Meridian, at a found P.K. Nail, said point is also the Point of Beginning; Thence N 89°53'19" E, along the North line of said Northeast Quarter (NE/4), a distance of 833.17 feet, more or less, to a set Mag Nail and shiner on the North Railroad right of

Thence S 60°06'00" W, along the North Railroad right of way for a distance of 957.55 feet, more or less, to a set 3/8" Iron rod; Thence N 00°22'12" W, a distance of 475.72 feet, more or less, to the Point of Beginning. Said Tract contains 4.549 acres, more or less.

FEMA FLOOD ZONE DESIGNATED "A"

This survey is made for the benefit of:

This is to certify that this map or plat and the survey on which it is based were made in accordance with the 2011 Minimum Standard Detail Requirements for ALTA / ACSM Land Title Surveys, jointly established and adopted by ALTA and NSPS, and includes Items 1, 2, 3, 4, 6 (a), 11(a), 11(b), 13, 16, & 19 of Table A thereof.

LEGAL DESCRIPTION - Warranty Deed Book 11422 Page 1982

No monuments were set other than the monuments shown set.

Subject property has no apparent mailing address according to the records available at Oklahoma County Clerk's office.

A portion of described property is located within area having a Flood Zone designation of "A" and "X" by the Federal emergency Management Agency (FEMA), reflected on Flood Insurance Rate Map Number 40027C0025J, with a date of identification of February 20, 2013, for the community No. 405378, City of Oklahoma City, Oklahoma County, State of Oklahoma, which is the current Flood Insurance rate map for the community in which said premises is situated.

4. The subject property contains an area of 4.549 Acres, more or less.

6(a). Land use for the subject property is designated AA, per zoning map from City of Oklahoma City, Oklahoma. www.okc.gov/planning/zoning/locator\_intro.html 11(a). All locations of utilities shown hereon are those obtainable by surface evidence only unless otherwise shown. Utilities shown were marked by Okie One Call. 11(b). Additional locations of utilities shown hereon were obtained from The City of Oklahoma City.

• The Basis of Bearing for this survey is the North Section line of subject property being N 89°53'19" E (Measured)

• The property has access to S.W. 59th Street, which is a public street.

 This property may be subject to a flood study by the City of Oklahoma City to determine acceptable finish floor elevation. • This survey was prepared for the exclusive use of the above mentioned client(s) and does not extend to any unnamed person(s) without express recertification by surveyor naming said person(s)